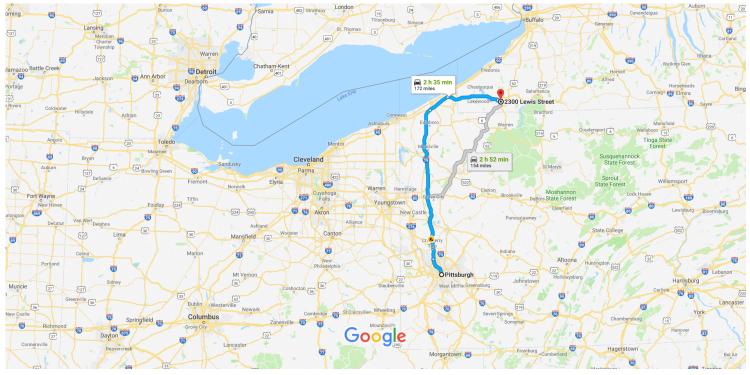

### Get on I-579 N/Veterans Bridge

| 1  | 1. | <sup>2 min</sup><br>Head northeast on Grant St toward Sixth Ave                                                                        | (0.7 mi)<br><b>nue</b> |
|----|----|----------------------------------------------------------------------------------------------------------------------------------------|------------------------|
| r* | 2. | Turn right onto Seventh Ave                                                                                                            | - 0.1 mi               |
| Ŷ  | 3. | Use the left lane to keep right at the fork, follo<br>signs for PA-380 E/Bigelow Boulevard/Inters<br>579 N and merge onto Bigelow Blvd | tate                   |
| *  | 4. | Use the left lane to take the ramp onto I-579<br>N/Veterans Bridge                                                                     | - 0.2 mi<br>- 0.4 mi   |

# Take I-79 N and I-86 E to NY-60 S in Ellicott. Take exit 12 from I-86 E

|   |    | 2 h 28 min                         | (168 mi) |
|---|----|------------------------------------|----------|
| 8 | 5. | Merge onto I-579 N/Veterans Bridge |          |
| * | 6. | Merge onto I-279                   | — 1.0 mi |
|   |    |                                    | 11.3 mi  |

## A 7. Merge onto I-79 N

|   |     |                                                       | 106 mi   |
|---|-----|-------------------------------------------------------|----------|
| ۴ | 8.  | Take exit 178A to merge onto I-90 E toward<br>Buffalo |          |
|   |     |                                                       | 14.5 mi  |
| ۲ | 9.  | Take exit 37 for I-86 E toward Jamestown              |          |
|   | 10  |                                                       | – 0.5 mi |
|   | 10. | Continue onto I-86 E                                  |          |
|   |     | Entering New York                                     |          |
|   |     |                                                       | 34.7 mi  |
| 7 | 11. | Take exit 12 for NY-60 toward Jamestown               |          |
| • |     |                                                       | – 0.2 mi |
|   |     |                                                       | - ∪.∠ MI |

#### Take Buffalo St to Lewis St

|          |     | 8 min (3.0 mi)                                                              |
|----------|-----|-----------------------------------------------------------------------------|
| L,       | 12. | <b>Turn right onto NY-60 S</b> Pass by Tim Hortons (on the right in 0.2 mi) |
| ٦        | 13. | 0.7 mi<br>Turn left onto Buffalo St<br>1.8 mi                               |
| t        | 14. | Continue onto Buffalo St Ext/County Touring Rte<br>40                       |
| <b>L</b> | 15. | 0.2 mi                                                                      |