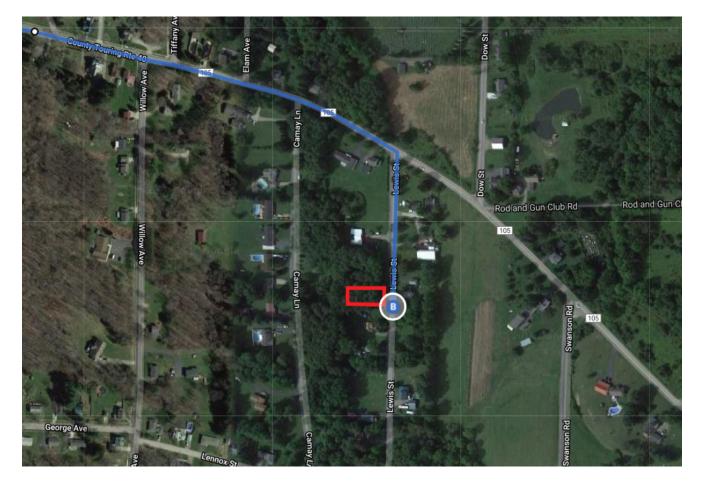

#### Take Buffalo St to Lewis St

|          |     | 8 min (3.0 mi)                                                              |
|----------|-----|-----------------------------------------------------------------------------|
| L,       | 12. | <b>Turn right onto NY-60 S</b> Pass by Tim Hortons (on the right in 0.2 mi) |
| ٦        | 13. | 0.7 mi<br>Turn left onto Buffalo St<br>1.8 mi                               |
| t        | 14. | Continue onto Buffalo St Ext/County Touring Rte<br>40                       |
| <b>L</b> | 15. | 0.2 mi                                                                      |