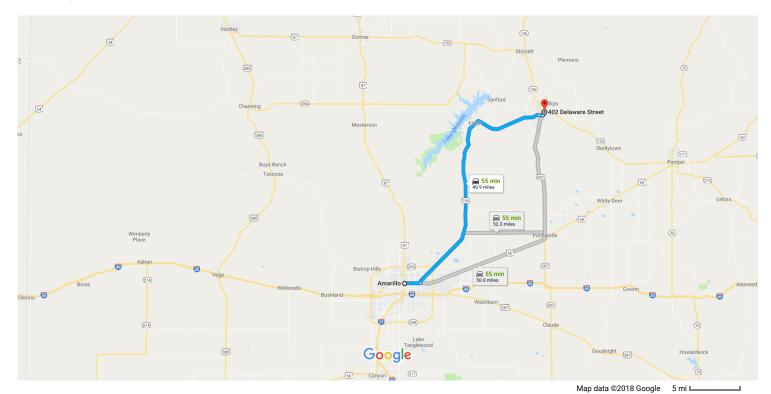

## Amarillo

Texas

| 1 | 1. | Head east on E Amarillo Blvd/Rte 66 toward N |
|---|----|----------------------------------------------|
| - |    | Pierce St                                    |

1 Pass by Advance Auto Parts (on the left in 0.7 mi)

|          |    |                                                               | 2.8 mi      |
|----------|----|---------------------------------------------------------------|-------------|
| 4        | 2. | Turn left onto TX-136 N                                       |             |
| <b>†</b> | 3. | Continue straight onto W Wilson St                            | ——— 45.5 mi |
| 4        | 4. | Turn left onto S Florida St                                   | 0.7 mi      |
| 4        | 5. | Turn left onto E 4th St                                       | 0.8 mi      |
| Ļ        | 6. | Turn right onto Delaware St  Destination will be on the right | 30411       |