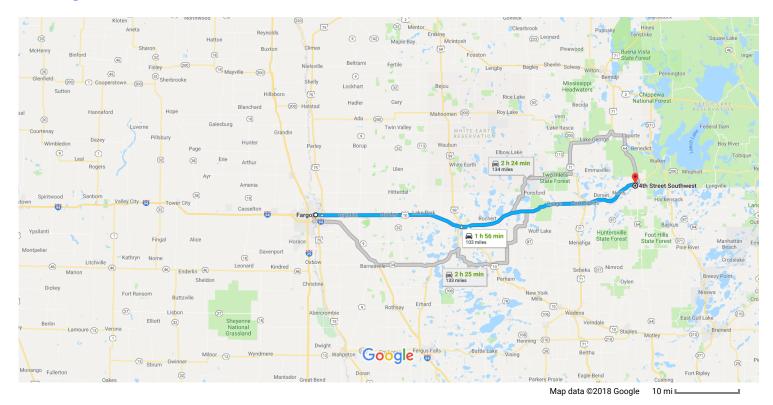

## Fargo

North Dakota

| Eallow 1ct | Ava NI to | US-10 F/Cente | or Ava in | Moorbood |
|------------|-----------|---------------|-----------|----------|

7 min (2.0 mi) 1. Head south on Roberts St N toward 1st Ave N 2. Turn left at the 1st cross street onto 1st Ave N Entering Minnesota 2.0 mi 3. Slight right onto 21st St N 49 ft

## Follow US-10 E and MN-34 E to Marie Ave SE in Akeley

1 h 48 min (100 mi) 4. Slight left onto US-10 E/Center Ave 1 Continue to follow US-10 E 42.9 mi Use the left lane to turn left onto US-59 N 0.3 mi 6. Turn right onto MN-34 E Pass by Dairy Queen Grill & Chill (on the left in 39.9 mi) 57.2 mi

## Drive to 4th St SE

2 min (0.9 mi) 7. Turn right onto Marie Ave SE 0.4 mi These directions are for planning purposes only. You may find that construction projects, traffic, weather, or other events may cause conditions to differ from the map results, and you should plan your route accordingly. You must obey all signs or notices regarding your route.