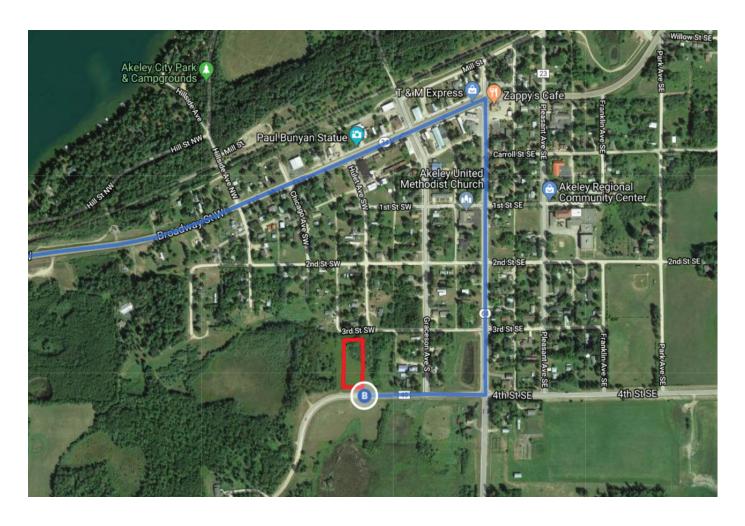

## Drive to 4th St SE

2 min (0.9 mi) 7. Turn right onto Marie Ave SE 0.4 mi These directions are for planning purposes only. You may find that construction projects, traffic, weather, or other events may cause conditions to differ from the map results, and you should plan your route accordingly. You must obey all signs or notices regarding your route.