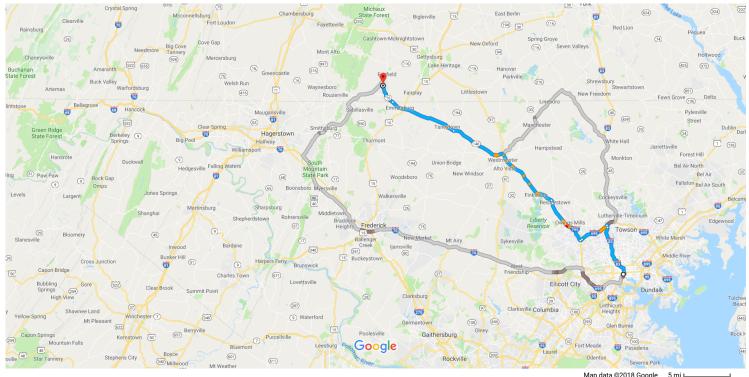

## Google Maps Baltimore, MD to Carroll Valley Borough

## Baltimore

Maryland

| t  | 1.  | Head west on E Fayette St toward N Calvert S                                                           | <b>it</b><br>— 49 ft |
|----|-----|--------------------------------------------------------------------------------------------------------|----------------------|
| r  | 2.  | Turn right onto N Calvert St                                                                           | — 49 ft<br>— 23 ft   |
| r* | 3.  | Turn right to stay on N Calvert St                                                                     | - 269 ft             |
| r* | 4.  | Turn right before Subway Restaurants                                                                   | 0.2 mi               |
| 4  | 5.  | Turn left onto N Gay St                                                                                | - 456 ft             |
| *  | 6.  | Use the left lane to take the Interstate 83 N ra                                                       |                      |
| *  | 7.  | Merge onto I-83 N                                                                                      | 8.9 mi               |
| 'n | 8.  | Use the middle lane to keep left at the fork an continue on Jones Falls Expy                           | d                    |
| r  | 9.  | Take the exit onto I-695 W                                                                             | 0.4 mi               |
| ٢  | 10. | Use the right 2 lanes to take exit 19 for I-<br>795/Northwest Expy toward<br>Reisterstown/Owings Mills | 5.4 mi               |
| t  | 11. | Continue onto I-795 N/Northwest Expy                                                                   | 0.4 mi               |
| t  | 12. | Continue straight onto I-795 N (signs for ME<br>W/Westminister)                                        |                      |
| t  | 13. | Continue onto MD-140 W<br>Pass by 7-Eleven (on the left in 10.7 mi)                                    | 0.6 mi               |

21.8 mi

Map data ©2018 Google 5 mi 🖿

- 14. At the traffic circle, take the 1st exit and stay on MD-140 W
  - 1010-14
  - Pass by Subway Restaurants (on the right in 1.0 mi)

1.6 mi

1.9 mi

- Entering Pennsylvania
- 11.8 mi 15. Continue onto PA-16 W/Waynesboro Pike
- Turn right onto Fairfield Rd
  Destination will be on the left