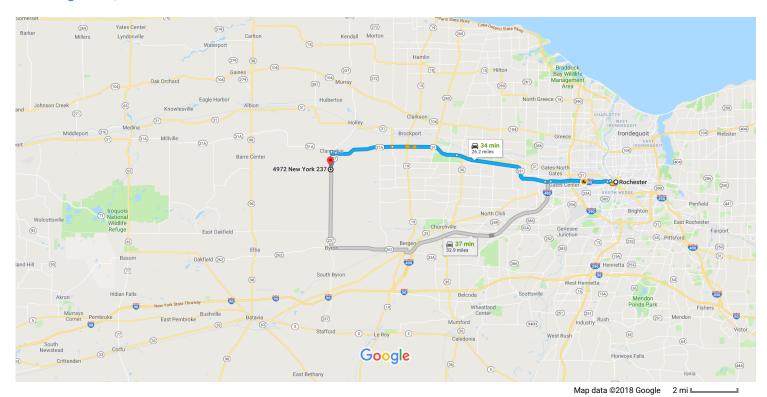

## Rochester

New York

## Get on I-490 W from E Broad St and New York State Reference Rte 942G/S Plymouth Ave

|          |    | 4 min                                           | (1.0 mi) |
|----------|----|-------------------------------------------------|----------|
| 1        | 1. | Head south on South Ave toward E Broad St       |          |
|          |    |                                                 | 0.1 mi   |
| <b>₽</b> | 2. | Turn right at the 1st cross street onto E Broad | d St     |
|          |    |                                                 | 0.4 mi   |
| <b>₽</b> | 3. | Turn right onto New York State Reference Rte    | 9        |
|          |    | 942G/S Plymouth Ave                             |          |
|          |    |                                                 | 0.3 mi   |
| *        | 4. | Turn left to merge onto I-490 W                 |          |
|          |    | -                                               | 0.3 mi   |
|          |    |                                                 |          |

## Take NY-531 W and NY-31 W to NY-31A W in Sweden

|   |    |                                                                              | - 22 min (18.5 mi) |
|---|----|------------------------------------------------------------------------------|--------------------|
| * | 5. | Merge onto I-490 W                                                           |                    |
| ۳ | 6. | Use the right 2 lanes to take the NY-531 W exit toward Spencerport/Brockport |                    |
| 1 | 7. | Continue onto NY-531 W                                                       | 0.5 mi             |
| 1 | 8. | Continue onto NY-31 W                                                        | 8.0 mi             |
|   |    |                                                                              |                    |

## Continue on NY-31A W. Drive to NY-237 S in Clarendon

8 min (6.6 mi)

| 1  | 9.  | Continue onto NY-31A W                                      |       |
|----|-----|-------------------------------------------------------------|-------|
| 4  | 10. | Turn left onto Church St                                    | 4.8 m |
| 41 | 11. | Turn left onto NY-237 S  1 Destination will be on the right | 0.4 n |
|    |     |                                                             | 1.5 m |