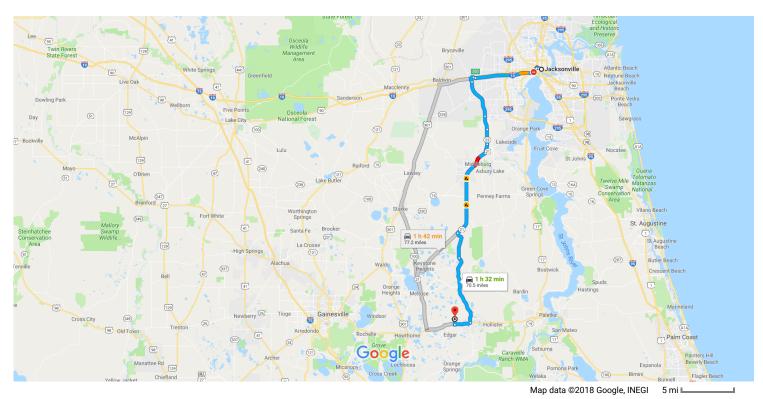

## Jacksonville

Florida

| <b>†</b>           | 1. | Head north toward E State St                                                             |                               |
|--------------------|----|------------------------------------------------------------------------------------------|-------------------------------|
| 4                  |    | 21 s (                                                                                   | 262 ft)                       |
|                    |    | W, First Coast Expy, State Rd 21 S, County Rd and FL-20 W to Oak Crest Dr in Putnam Coun | -                             |
| 1                  | 2. | Turn left onto E State St                                                                | 9.4 1111)                     |
| ¶<br>♦<br>4        | 3. | Turn left onto N Jefferson St                                                            | 0.6 mi                        |
| _                  | 4. | Turn right onto W Beaver St                                                              | 0.1 mi                        |
| <b>₹</b>           | 5. | Turn left onto the ramp to I-95 S                                                        | 0.4 mi                        |
| 10 7 8 0 A 7 9 C F | 6. | Keep right at the fork, follow signs for I-95 S a merge onto I-95 S                      |                               |
|                    | 7. | Take exit 352A for Forest St toward Riverside<br>Ave/Convention Center                   | 0.7 mi                        |
| <b>₩</b> ⊁∰¥¥9     | 8. | Turn right onto Forest St                                                                | 0.3 mi                        |
| <b>1</b> 49        | 9. | Turn left at the 1st cross street onto Margaret                                          | 351 ft<br><b>St</b><br>482 ft |
| _                  |    |                                                                                          | +0∠ II                        |

| 1        | 10. | Continue onto Edison Ave                                                                             | 0.0                                |
|----------|-----|------------------------------------------------------------------------------------------------------|------------------------------------|
| 4        | 11. | Turn left onto Claude St                                                                             | - 0.3 mi<br>- 469 ft               |
| <b>†</b> | 12. | Claude St turns right and becomes Irene St                                                           | - 409 ft<br>- 276 ft               |
| *        | 13. | Turn left to merge onto I-10 W                                                                       | 10.8 mi                            |
| ۲        | 14. | Use the right 2 lanes to take exit 350 for FL-<br>toward Cecil Commerce Center Parkway               | 23 S                               |
| ħ        | 15. | Keep left at the fork to continue toward FL-<br>23/Cecil Commerce Center Pkwy/First Coas<br>Expy     | 0.4 mi                             |
| t        | 16. | Continue onto FL-23/Cecil Commerce Center Pkwy/First Coast Expy  Continue to follow First Coast Expy | - 1.3 mi<br>e <b>r</b><br>- 7.5 mi |
| ٦        | 17. | Keep left to continue on FL-23 S/Cecil Come<br>Center Pkwy/First Coast Expy                          |                                    |
| 4        | 18. | Keep left                                                                                            | 2.6 mi                             |
| 4        | 19. | Keep left                                                                                            | - 2.8 mi<br>- 1.8 mi               |
| Ļ        | 20. | Turn right onto State Rd 21 S  Pass by Hardee's (on the right in 3.7 mi)                             | 1.61111                            |
| 4        | 21. | Turn left onto County Rd 315C S                                                                      | 17.5 mi                            |
| 4        | 22. | Turn left onto County Rd 315 S/Christian Ca<br>Rd  1 Continue to follow County Rd 315 S              |                                    |
| Ļ        | 23. | Turn right onto FL-20 W                                                                              | 13.7 mi<br>- 3.1 mi                |
| ľ        | 24. | Turn right onto Oak Crest Dr  Destination will be on the right  3 min                                | (1.1 mi)                           |
|          |     |                                                                                                      |                                    |