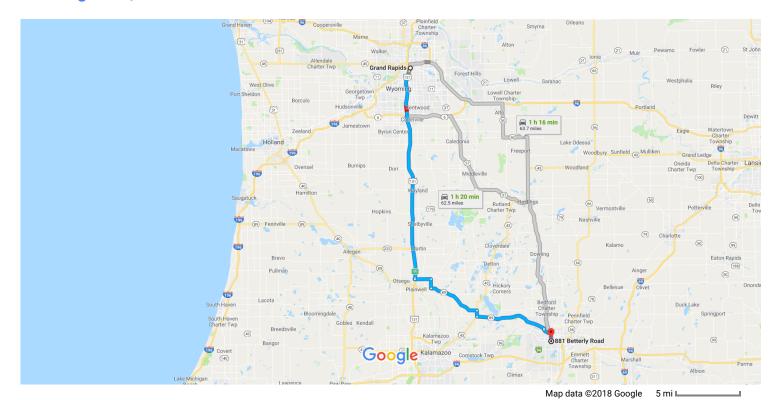

## **Grand Rapids**

Michigan

## Get on US-131 S

|          |    | 3 mir                                           | (0.7 mi) |  |
|----------|----|-------------------------------------------------|----------|--|
| 1        | 1. | Head south on Division Ave N toward Fulton St E |          |  |
|          |    |                                                 | - 0.3 mi |  |
| <b>L</b> | 2. | Turn right onto Cherry St SW                    |          |  |
|          |    |                                                 | - 0.2 mi |  |
| *        | 3. | Turn left to merge onto US-131 S                |          |  |
|          |    |                                                 | - 0.3 mi |  |

## Follow US-131 S to 106th Ave in Gun Plain Township. Take exit 50 from US-131 S $\,$

| * | 4. | Merge onto US-131 S        | 29 min (34.5 mi)                       |
|---|----|----------------------------|----------------------------------------|
| r | 5. | Take exit 50 for 106th Ave | —————————————————————————————————————— |
|   |    |                            | 0.2 mi                                 |

## Take M-89 E to Betterly Rd in Springfield

| 4        | 6. | Turn left onto 106th Ave | ——— 39 min (28.5 mi) |
|----------|----|--------------------------|----------------------|
| <b>L</b> | 7  | Turn right onto 6th St   | 2.7 mi               |
| •        | _  | Turnight onto our ot     | 1.5 mi               |

| 4          | 8.  | Turn left onto M-89 E                                    |           |
|------------|-----|----------------------------------------------------------|-----------|
| Γ          | 9.  | Turn right onto M-43 W/M-89 E/N 32nd St                  | — 8.8 mi  |
| 4          | 10. | Turn left onto M-89 E/E D Ave  Continue to follow M-89 E | — 1.0 mi  |
| <b>L</b> → | 11. | Turn right onto Stringham Rd                             | - 11.6 mi |
| 1          | 12. | Continue onto Jackson St W                               | — 0.2 mi  |
| Γ          | 13. | Turn right onto N 20th St                                | — 1.4 mi  |
| 4          | 14. | Turn left onto Betterly Rd                               | — 1.2 mi  |
|            |     |                                                          | 26 ft     |