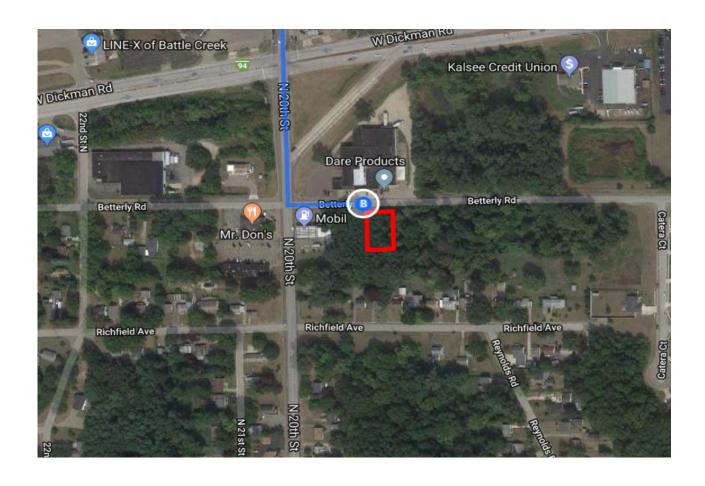

| 4          | 8.  | Turn left onto M-89 E                                    |           |
|------------|-----|----------------------------------------------------------|-----------|
| Γ          | 9.  | Turn right onto M-43 W/M-89 E/N 32nd St                  | — 8.8 mi  |
| 4          | 10. | Turn left onto M-89 E/E D Ave  Continue to follow M-89 E | — 1.0 mi  |
| <b>L</b> → | 11. | Turn right onto Stringham Rd                             | - 11.6 mi |
| 1          | 12. | Continue onto Jackson St W                               | — 0.2 mi  |
| Γ          | 13. | Turn right onto N 20th St                                | — 1.4 mi  |
| 4          | 14. | Turn left onto Betterly Rd                               | — 1.2 mi  |
|            |     |                                                          | 26 ft     |