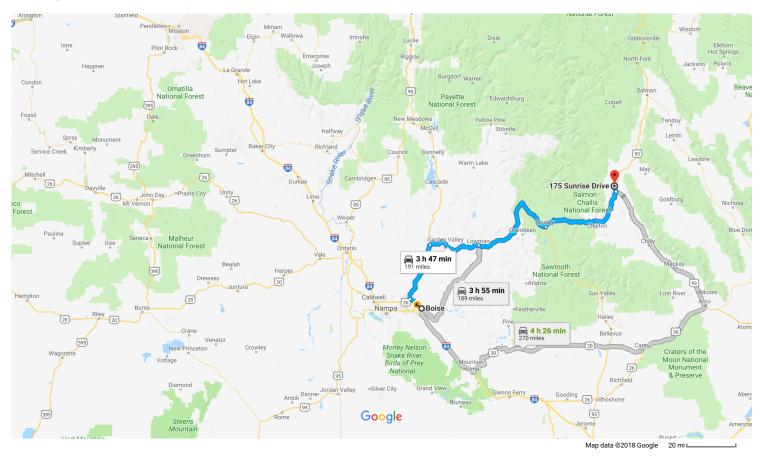

#### Boise Idaho

### Take W State St to ID-55 N in Eagle

|          |    |                                                                                                   | — 18 min (7.8 mi)    |  |  |
|----------|----|---------------------------------------------------------------------------------------------------|----------------------|--|--|
| Ť        | 1. | . Head northeast on N Capitol Blvd toward W $$\operatorname{\mathbf{St}}$$                        |                      |  |  |
| 4        | 2. | Turn left at the 1st cross street onto                                                            | 335 ft<br>W Idaho St |  |  |
| <b>r</b> | 3. | Turn right onto N 15th St                                                                         | 0.0 mi               |  |  |
| 41       | 4. | Turn left at the 3rd cross street onto W State St Pass by Stinker Stores (on the right in 1.6 mi) |                      |  |  |
|          |    |                                                                                                   | 7.0 mi               |  |  |
| <b>L</b> | 5. | Turn right onto ID-55 N                                                                           |                      |  |  |
|          |    |                                                                                                   | - 39 min (33.7 mi)   |  |  |
| Ļ        | 6. | Turn right onto County Hwy 17/Banks Lowman Rd  1 Continue to follow County Hwy 17                 |                      |  |  |
|          |    |                                                                                                   | 43 min (33.3 mi)     |  |  |

## Follow ID-21 N and State Hwy 75 N to Wilson Ln in Custer County

| 4 | 7. | Turn left onto ID-21 N        | — 2 h 9 min (116 mi) |
|---|----|-------------------------------|----------------------|
| · |    |                               | 58.1 mi              |
| П | ٥. | Turn left onto State Hwy 75 N | 54.9 mi              |

9. Turn left onto US-93 N Pass by NAPA Auto Parts Fearless Farris Service Inc (on the right in 1.9 mi)

2.6 mi

### Continue on Wilson Ln to your destination

|   |     | 0,m                                                     | in (0.7 mi)          |
|---|-----|---------------------------------------------------------|----------------------|
| 4 | 10. | Turn left onto Wilson Ln                                | 0.1 mi               |
| Ļ | 11. | Turn right at the 1st cross street to stay of Wilson Ln | n                    |
| 4 | 12. | Turn left  ① Destination will be on the right           | — 0.4 mi<br>— 0.2 mi |
|   |     |                                                         |                      |

# 175 Sunrise Dr Challis, ID 83226