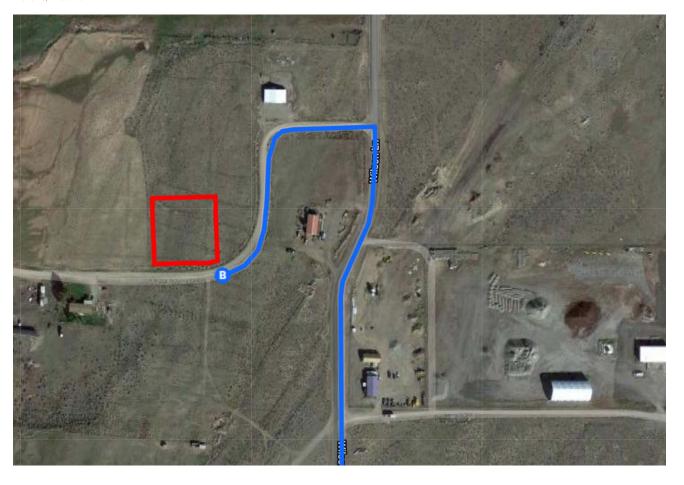

### Continue on Wilson Ln to your destination

|   |     | 0,m                                                     | in (0.7 mi)          |
|---|-----|---------------------------------------------------------|----------------------|
| 4 | 10. | Turn left onto Wilson Ln                                | 0.1 mi               |
| Ļ | 11. | Turn right at the 1st cross street to stay of Wilson Ln | n                    |
| 4 | 12. | Turn left  ① Destination will be on the right           | — 0.4 mi<br>— 0.2 mi |
|   |     |                                                         |                      |

# 175 Sunrise Dr Challis, ID 83226