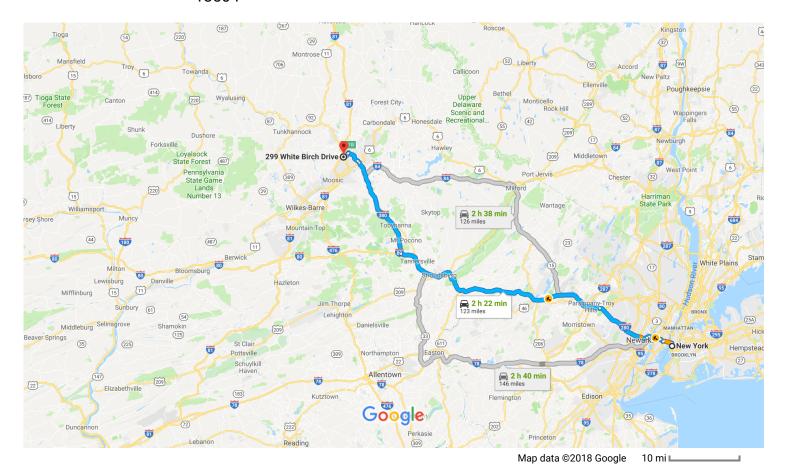

## New York, NY to 299 White Birch Dr, Scranton, PA Drive 123 miles, 2 h 22 min 18504