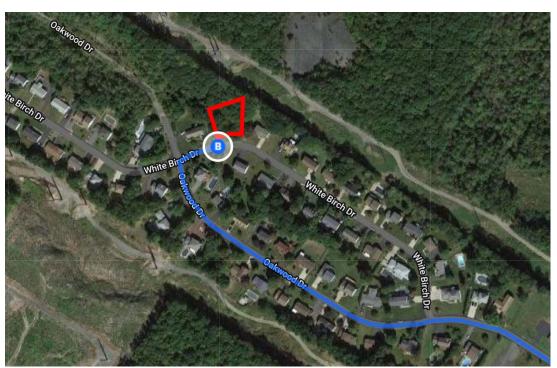

#### Follow N Keyser Ave and Oakwood Dr to White Birch Dr

|          |     | 3 min                                                              | (0.9 mi) |  |
|----------|-----|--------------------------------------------------------------------|----------|--|
| Ļ        | 26. | Turn right onto PA-307 N/N Keyser Ave (signs for Taylor/Old Forge) |          |  |
|          |     |                                                                    | - 318 ft |  |
| 1        | 27. | Continue straight onto N Keyser Ave                                |          |  |
|          |     |                                                                    | - 0.5 mi |  |
| <b>₽</b> | 28. | Turn right onto Oakwood Dr                                         |          |  |
|          |     |                                                                    | - 0.4 mi |  |
| <b>L</b> | 29. | Turn right onto White Birch Dr                                     |          |  |
|          |     |                                                                    | — 13 ft  |  |

### 299 White Birch Dr

Scranton, PA 18504