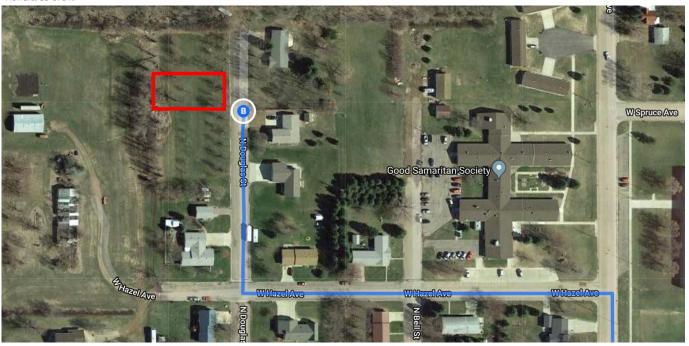

4         | 15.     | Turn left onto SD-34 W/NW 2nd St  1 Continue to follow SD-34 W                                       |
| Cont      | tinue   | 21 min (20.1 mi) on 434th Ave/S Co Hwy 42. Drive to N Douglas St                                     |
| Ļ         | 16.     | Turn right onto 434th Ave/S Co Hwy 42                                                                |
| 4         | 17.     | Turn left onto W Hazel Ave                                                                           |
| r         | 18.     | Turn right at the 2nd cross street onto N Douglas St  Destination will be on the right  338 ft       |
|           |         | 330 11                                                                                               |

## 508 N Douglas St Howard, SD 57349