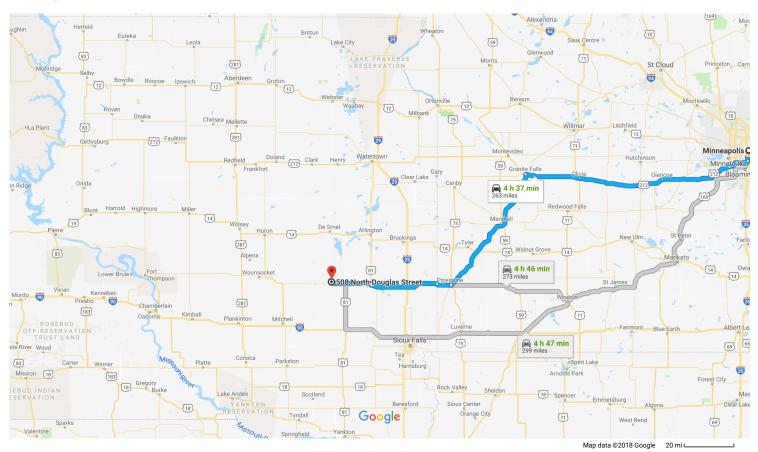

## Minneapolis

Minnesota

## Get on I-35W S

4 min (1.2 mi)

1. Head southeast on S 4th St toward S 5th Ave/Fifth Ave S

Parts of this road are closed Saturdays 4:00 - 11:59

2. Use the right lane to take the Interstate 35W/MN-55 ramp

3. Use the middle lane to follow signs for I-35W S and merge onto I-35W S

0.2 mi

## Follow US-212 W to MN-23 W/MN-67 E in Granite Falls

|   |    | 2 h 10 min (1                                 | 24 mi)           |
|---|----|-----------------------------------------------|------------------|
| * | 4. | Merge onto I-35W S                            | г 1:             |
| r | 5. | Use the right 3 lanes to merge onto MN-62 W   | 5.1 mi<br>6.4 mi |
| Y | 6. | Keep left at the fork to continue on US-212 W | 4.6 mi           |
| 4 | 7. | Keep left to stay on US-212 W                 | 4.01111          |

Pass by NAPA Auto Parts - Lang's Automotive Center (on the left in 91.0 mi)

108 mi

| 41        |         | Turn left onto MN-23 W/MN-67 E  Continue to follow MN-23 W                                           |
|-----------|---------|------------------------------------------------------------------------------------------------------|
|           |         | 1 h 12 min (72.5 mi)                                                                                 |
| 4         | 9.      | Turn left onto 8th Ave NE 2 min (0.6 mi)                                                             |
| Cont      | tinue 1 | to Madison                                                                                           |
| <b>L</b>  | 10.     | Turn right after McDonald's (on the left)                                                            |
| †         | 11.     | Continue straight onto MN-30 W/101st St/7th St SE  Continue to follow MN-30 W  Entering South Dakota |
| t         | 12.     |                                                                                                      |
| t         | 13.     | Continue straight onto 10th St SE                                                                    |
| <u>,†</u> | 14.     | Continue onto SD-34 W/S Highland Ave  1.1 mi                                                         |
| 4         | 15.     | Turn left onto SD-34 W/NW 2nd St  1 Continue to follow SD-34 W                                       |
| Cont      | tinue   | 21 min (20.1 mi) on 434th Ave/S Co Hwy 42. Drive to N Douglas St                                     |
| Ļ         | 16.     | Turn right onto 434th Ave/S Co Hwy 42                                                                |
| 4         | 17.     | Turn left onto W Hazel Ave                                                                           |
| r         | 18.     | Turn right at the 2nd cross street onto N Douglas St  Destination will be on the right  338 ft       |
|           |         | 330 11                                                                                               |