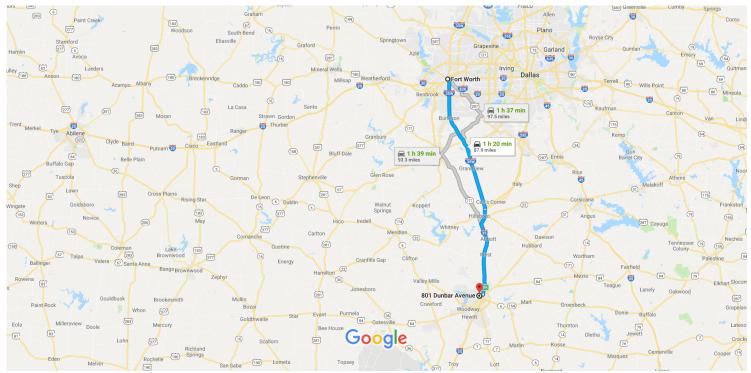

Google Maps

Fort Worth, TX to 804 Dunbar Ave, Waco, TX 76704

Drive 87.9 miles, 1 h 20 min

Map data ©2018 Google 10 mi∟

## Fort Worth

Texas

## Continue to TX-280 Spur

|      |      | 2 mir                                                       | n (0.4 mi) |
|------|------|-------------------------------------------------------------|------------|
| 1    | 1.   | Head southeast on Commerce St toward E 4                    |            |
| 4    | 2.   | Turn left at the 2nd cross street onto E 5th S              |            |
|      |      |                                                             | — 0.3 mi   |
| /lcL | enna | an County. Take exit 338A from I-35 S                       | (95.2 mi)  |
| •    | 2    |                                                             | · · · ·    |
| ^    | 3.   | Use the right lane to merge onto TX-280 Spu                 | IL         |
| -    |      |                                                             | — 0.2 mi   |
|      | 4.   | Use the right 2 lanes to merge onto I-35W S toward US-377 S |            |
|      |      |                                                             | 51.9 mi    |
| 1    | 5.   | Continue onto I-35 S                                        |            |
|      |      |                                                             | 32.9 mi    |
| 1    | 6.   | Take exit 338A toward US-84/TX-31/Waco<br>Dr/Bellmead Dr    |            |
|      |      |                                                             | 0.1 mi     |

## Follow E Waco Dr and Turner St to Dunbar Ave

|    |     | 6                                                             | min (2.2 mi)         |  |
|----|-----|---------------------------------------------------------------|----------------------|--|
| *  | 7.  | Merge onto N Interstate 35 Frontage Rd                        |                      |  |
| t  | 8.  | Continue straight to stay on N Interstate 3<br>Frontage Rd    | 463 ft<br>5          |  |
| r* | 9.  | Turn right onto E Waco Dr                                     | 213 ft               |  |
| L+ | 10. | Turn right onto Turner St                                     | — 1.4 mi<br>— 0.7 mi |  |
| L+ | 11. | Turn right onto Dunbar Ave<br>Destination will be on the left | 0.7 111              |  |
|    |     |                                                               | 56 ft                |  |

## 804 Dunbar Ave

Waco, TX 76704

These directions are for planning purposes only. You may find that construction projects, traffic, weather, or other events may cause conditions to differ from the map results, and you should plan your route accordingly. You must obey all signs or notices regarding your route.