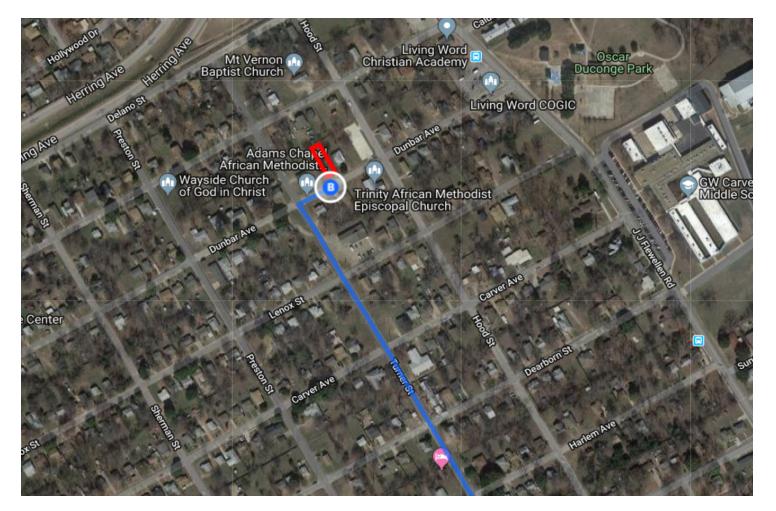

## Follow E Waco Dr and Turner St to Dunbar Ave

|    |     | 6                                                             | min (2.2 mi)         |  |
|----|-----|---------------------------------------------------------------|----------------------|--|
| *  | 7.  | Merge onto N Interstate 35 Frontage Rd                        |                      |  |
| t  | 8.  | Continue straight to stay on N Interstate 3<br>Frontage Rd    | 463 ft<br>5          |  |
| r* | 9.  | Turn right onto E Waco Dr                                     | 213 ft               |  |
| L+ | 10. | Turn right onto Turner St                                     | — 1.4 mi<br>— 0.7 mi |  |
| L+ | 11. | Turn right onto Dunbar Ave<br>Destination will be on the left | 0.7 111              |  |
|    |     |                                                               | 56 ft                |  |

## 804 Dunbar Ave

Waco, TX 76704

These directions are for planning purposes only. You may find that construction projects, traffic, weather, or other events may cause conditions to differ from the map results, and you should plan your route accordingly. You must obey all signs or notices regarding your route.