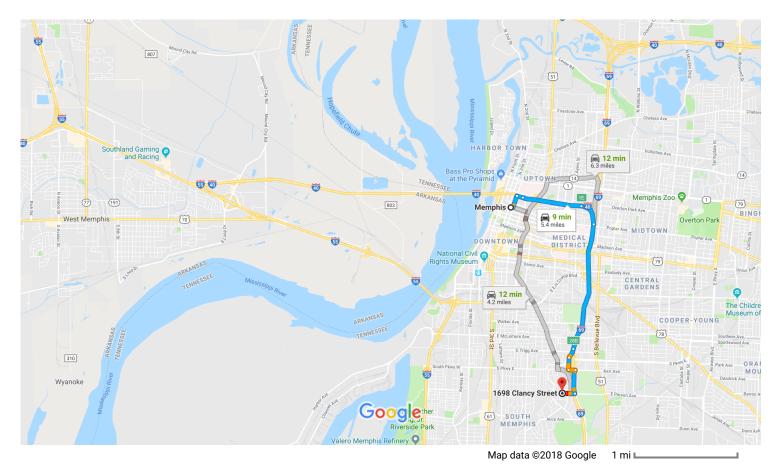

#### Memphis

Tennessee

#### Get on I-40

|   |    | 1                                               | min (0.4 mi) |  |
|---|----|-------------------------------------------------|--------------|--|
| 1 | 1. | Head east on Poplar Ave toward N B.B. King Blvd |              |  |
|   |    |                                                 | 203 ft       |  |
| 4 | 2. | Turn left onto N B.B. King Blvd                 |              |  |
|   |    |                                                 | 0.2 mi       |  |
| * | 3. | Turn right onto the I-40 E ramp to Nashvill     | е            |  |
|   |    |                                                 | 0.1 mi       |  |

## Continue on I-40. Take I-240 S/I-69 to College St. Take exit 28B from I-240 S/I-69

| • | 1  |                                                           | n (4.0 mi) |
|---|----|-----------------------------------------------------------|------------|
| Λ | 4. | Merge onto I-40                                           | — 11 mi    |
| 1 | 5. | Use the right 2 lanes to take exit 1E toward Jackson Miss | 1.11111    |
|   |    |                                                           | — 0.5 mi   |

| * | 6. | Merge onto I-240 S/I-69        | - 2 3 mi |
|---|----|--------------------------------|----------|
| r | 7. | Take exit 28B toward S Parkway | 2.3 1111 |
|   |    |                                | 0.2 mi   |

# Continue on College St. Take Hernando Rd and E Person Ave to Clancy St

|          |     |                              | - 3 min (1.0 mi) |
|----------|-----|------------------------------|------------------|
| *        | 8.  | Merge onto College St        | ,                |
| 4        | 9.  | Turn left onto Kerr Ave      | ———— 0.2 mi      |
| <b>I</b> | 10. | Turn right onto Hernando Rd  | 0.1 mi           |
| <b>I</b> | 11. | Turn right onto E Person Ave | 0.4 mi           |
| <b>L</b> | 12. | Turn right onto Clancy St    | ——— 0.2 mi       |
|          |     |                              | 10 ft            |

### 1698 Clancy St

Memphis, TN 38106