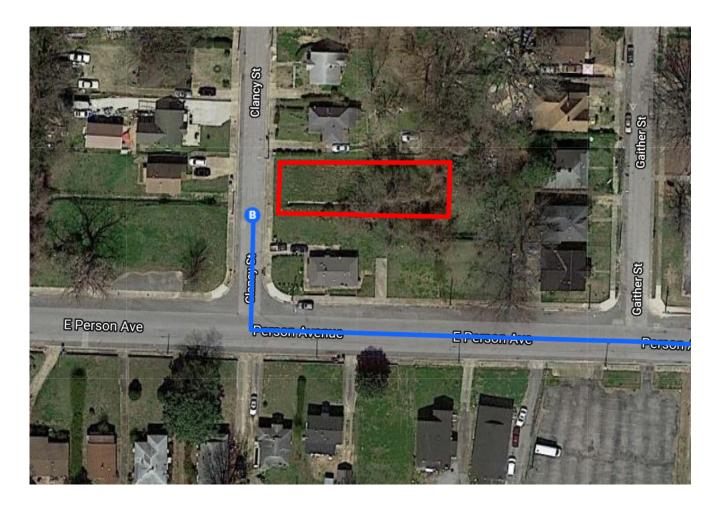

----------|----------|
| r | 7. | Take exit 28B toward S Parkway | 2.3 1111 |
|   |    |                                | 0.2 mi   |

# Continue on College St. Take Hernando Rd and E Person Ave to Clancy St

|          |     |                              | - 3 min (1.0 mi) |
|----------|-----|------------------------------|------------------|
| *        | 8.  | Merge onto College St        | ,                |
| 4        | 9.  | Turn left onto Kerr Ave      | ———— 0.2 mi      |
| <b>I</b> | 10. | Turn right onto Hernando Rd  | 0.1 mi           |
| <b>I</b> | 11. | Turn right onto E Person Ave | 0.4 mi           |
| <b>L</b> | 12. | Turn right onto Clancy St    | ——— 0.2 mi       |
|          |     |                              | 10 ft            |

### 1698 Clancy St

Memphis, TN 38106