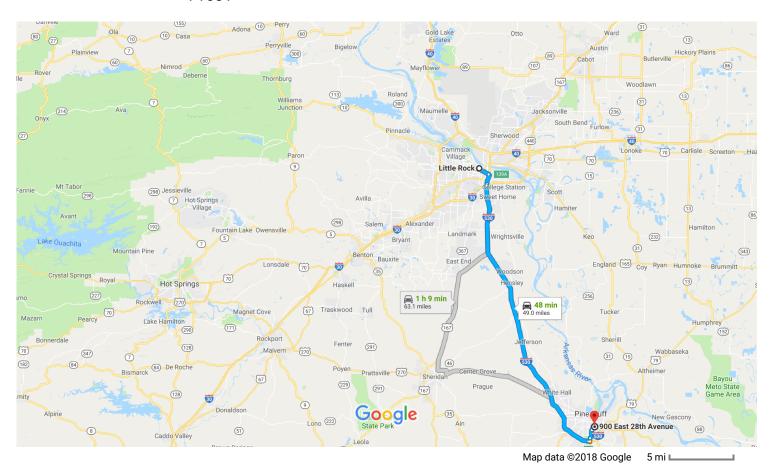

## Little Rock

Arkansas

## Get on I-630 E

|          |    | 1 min (0.3 mi)                                   |  |  |
|----------|----|--------------------------------------------------|--|--|
| 1        | 1. | Head north toward W 8th St                       |  |  |
|          |    | 131 ft                                           |  |  |
| <b>₽</b> | 2. | Turn right at the 1st cross street onto W 8th St |  |  |
|          |    | 0.2 m                                            |  |  |
| *        | 3. | Take the ramp onto I-630 E                       |  |  |
|          |    | 0.1 m                                            |  |  |

| Follo | w I- | 530 S to Pine Bluff. Take exit 43 fror            | n I-530 S          |
|-------|------|---------------------------------------------------|--------------------|
| *     | 4.   | Merge onto I-630 E                                | — 41 min (46.1 mi) |
| ۳     | 5.   | Use any lane to take exit 139A-139B to merge onto |                    |
|       |      |                                                   | 1.6 mi             |

| Y        | 6.   | 65 S                                           |                                |  |  |
|----------|------|------------------------------------------------|--------------------------------|--|--|
| 1        | 7.   | Continue straight to stay on US-167 S/         |                                |  |  |
| 1        | 8.   | Continue onto I-530 S/US-65 S                  | ———— 0.1 mi<br>———— 42.6 mi    |  |  |
| 7        | 9.   | Take exit 43 toward US-63/U.S. 63B/W<br>Dorado |                                |  |  |
| Take     | s Ma | ain St and S Georgia St to E 28th Ave          | 0.2 mi                         |  |  |
| <b>1</b> | 10.  | Turn left onto US-63 N/S Olive St              | — 6 min (2.6 mi)               |  |  |
|          |      | ① Continue to follow S Olive St                | 0.5 mi                         |  |  |
| <b>L</b> | 11.  | Turn right onto S Main St                      |                                |  |  |
| <b>I</b> | 12.  |                                                | 1.2 mi                         |  |  |
| 4        |      | -                                              |                                |  |  |
|          | 13.  | Turn right onto E 34th Ave                     | ————————————————————————420 ft |  |  |

## 900 E 28th Ave

Pine Bluff, AR 71601

0.2 mi