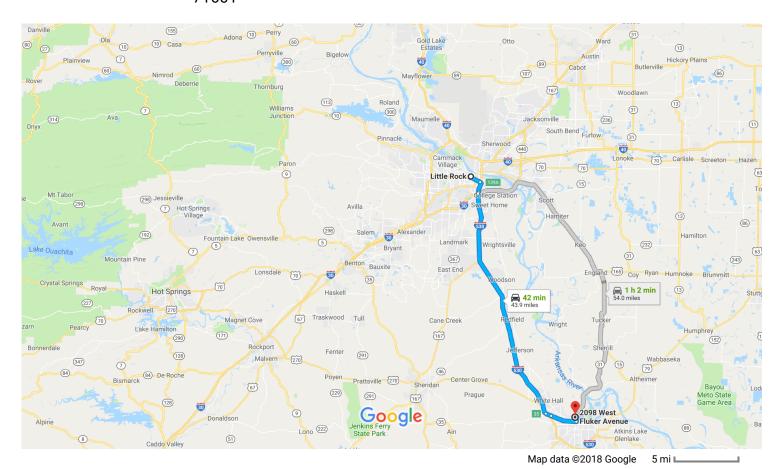

## Little Rock

Arkansas

## Get on I-630 E

|          |    |                                                  | 1 min (0.3 mi) |  |
|----------|----|--------------------------------------------------|----------------|--|
| 1        | 1. | Head north toward W 8th St                       |                |  |
|          |    |                                                  | 131 ft         |  |
| <b>L</b> | 2. | Turn right at the 1st cross street onto W 8th St |                |  |
|          |    |                                                  | 0.2 mi         |  |
| *        | 3. | Take the ramp onto I-630 E                       |                |  |
|          |    |                                                  | 0.1 mi         |  |

## Take I-530 S to US-65 BUS in Jefferson County. Take exit 35 from I-530 S $\,$

| * | 4. | Merge onto I-630 E | 33 min (38.7 mi) |
|---|----|--------------------|------------------|
| _ |    |                    | 1.4 mi           |

5. Use any lane to take exit 139A-139B to merge onto I-30 W toward Texarkana

| Y                                            | 6.  | Keep left at the fork to continue on US-167 S/0<br>65 S                         | <b>JS-</b>       |  |  |  |  |
|----------------------------------------------|-----|---------------------------------------------------------------------------------|------------------|--|--|--|--|
| 1                                            | 7.  | Continue straight to stay on US-167 S/US-65 S                                   | 0.2              |  |  |  |  |
| 1                                            | 8.  | Continue onto I-530 S/US-65 S                                                   | 34.7 mi          |  |  |  |  |
| 4                                            | 9.  | Take exit 35 toward Downtown/U.S. 65 Busine                                     |                  |  |  |  |  |
| Continue on US-65 BUS. Drive to W Fluker Ave |     |                                                                                 |                  |  |  |  |  |
| 1                                            | 10. | Continue onto US-65 BUS                                                         | +.0 1111)        |  |  |  |  |
|                                              |     |                                                                                 | 3 9 mi           |  |  |  |  |
| 4                                            | 11. | Turn left onto University Dr  i Pass by Dollar General (on the right in 0.5 mi) | 3.9 mi<br>0.7 mi |  |  |  |  |

## 2098 W Fluker Ave

Pine Bluff, AR 71601

0.3 mi