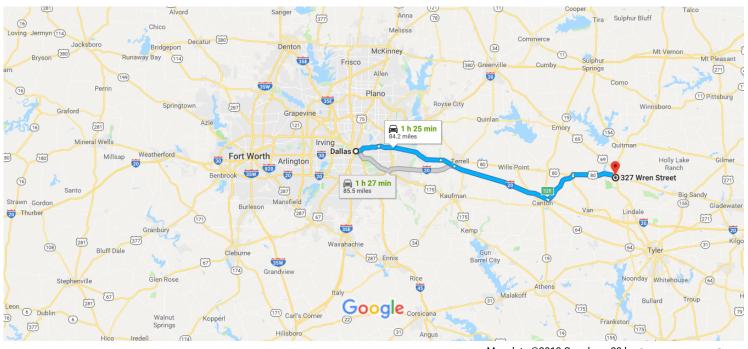

## Google Maps Dallas, TX, USA to 327 Wren St, Mineola, TX 75773, USA

Map data ©2018 Google 20 km L

### Dallas

Texas, USA

### Get on I-30 E from Cadiz St and South St. Paul Street

|          |    | 4 min                                                                  | (0.8 mi) |  |
|----------|----|------------------------------------------------------------------------|----------|--|
| 1        | 1. | Head east toward Browder St                                            |          |  |
|          |    |                                                                        | 299 ft   |  |
|          | 2. | Turn right onto Browder St                                             |          |  |
|          |    | 🔺 May be closed at certain times or days                               |          |  |
|          |    |                                                                        | 233 ft   |  |
| <b>Γ</b> | 3. | Turn right onto Canton St                                              |          |  |
|          |    |                                                                        | 194 ft   |  |
| 1        | 4. | Turn left onto Browder St                                              |          |  |
|          |    |                                                                        | - 335 ft |  |
| 1        | 5. | Turn left onto Cadiz St                                                |          |  |
|          |    |                                                                        | 0.2 mi   |  |
| ₽        | 6. | Turn right onto South St. Paul Street                                  |          |  |
|          |    |                                                                        | 0.2 mi   |  |
| *        | 7. | Use the left lane to turn left onto the Interstate 30<br>E ramp        |          |  |
|          |    |                                                                        | 105 ft   |  |
| Ŷ        | 8. | Keep left at the fork, follow signs for I-30 E an<br>merge onto I-30 E | nd       |  |
|          |    |                                                                        | 0.2 mi   |  |

# Take US-80 E and I-20 E to FM 17 in Van Zandt County. Take exit 528 from I-20 E

— 53 min (59.4 mi)

| * | 9.  | Merge onto I-30 E                                                                                                      | 55.1111) |
|---|-----|------------------------------------------------------------------------------------------------------------------------|----------|
| Ŷ | 10. | Use the 2nd from the right lane to keep right<br>the fork, continue on US-80 E and follow sig<br>Terrell/Big Town Blvd |          |
| 4 | 11. | Terrell                                                                                                                |          |
| 1 | 12. | Continue onto TX-557 Spur E                                                                                            | 18.9 mi  |
| * | 13. | 3                                                                                                                      | 28.9 mi  |
| ۲ | 14. |                                                                                                                        | 0.3 mi   |
|   |     |                                                                                                                        |          |

#### Follow FM 17 and US-80 E to Wren St in Mineola

|    |     |                                                                    | 27 min (24.0 mi) |
|----|-----|--------------------------------------------------------------------|------------------|
| ٦  | 15. | Turn left onto FM 17                                               |                  |
| 4  | 16. | Turn left onto S Main St                                           | ——— 10.7 mi      |
| L+ | 17. | Turn right onto US-80 E/E Garland St<br>Ocntinue to follow US-80 E |                  |
| L+ | 18. | Turn right onto Cheek St                                           | ——— 12.5 mi      |
| ٦  | 19. | Turn left onto Walnut St                                           | 230 ft           |
| L, | 20. | Turn right onto Wren St<br>Destination will be on the left         | 463 ft           |

## 327 Wren St

Mineola, TX 75773, USA

These directions are for planning purposes only. You may find that construction projects, traffic, weather, or other events may cause conditions to differ from the map results, and you should plan your route accordingly. You must obey all signs or notices regarding your route.