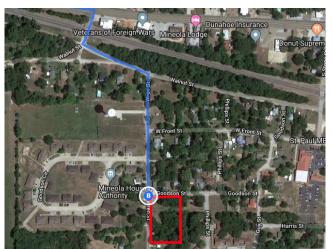

#### Follow FM 17 and US-80 E to Wren St in Mineola

|    |     |                                                                    | 27 min (24.0 mi) |
|----|-----|--------------------------------------------------------------------|------------------|
| ٦  | 15. | Turn left onto FM 17                                               |                  |
| 4  | 16. | Turn left onto S Main St                                           | ——— 10.7 mi      |
| L+ | 17. | Turn right onto US-80 E/E Garland St<br>Ocntinue to follow US-80 E |                  |
| L+ | 18. | Turn right onto Cheek St                                           | ——— 12.5 mi      |
| ٦  | 19. | Turn left onto Walnut St                                           | 230 ft           |
| L, | 20. | Turn right onto Wren St<br>Destination will be on the left         | 463 ft           |

## 327 Wren St

Mineola, TX 75773, USA

These directions are for planning purposes only. You may find that construction projects, traffic, weather, or other events may cause conditions to differ from the map results, and you should plan your route accordingly. You must obey all signs or notices regarding your route.