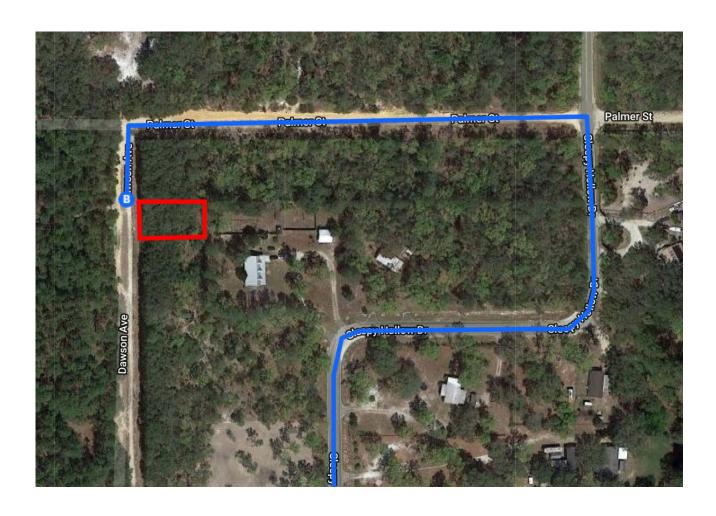

1.1 mi

- 3. Use the right 2 lanes to turn slightly right after AutoZone (on the right)
  - ① Continue to follow FL-20 E

27.3 mi

Follow County Rd 315 S and Sleepy Hollow Dr to Dawson Ave

| <b>L</b> | 4.      | Turn right onto County Rd 315 S                              | 8 min (4.5 mi) |
|----------|---------|--------------------------------------------------------------|----------------|
| 4        | 5.      | Turn left onto Sleepy Hollow Dr                              | ———— 1.8 mi    |
|          |         | Turn right to stay on Sleepy Hollow Dr                       | 0.5 mi         |
|          |         |                                                              | 2.0 mi         |
| ח        | /.<br>— | Turn left onto Palmer St                                     | 0.2 mi         |
| 4        | 8.      | Turn left onto Dawson Ave  i Destination will be on the left |                |
|          |         |                                                              | 141 ft         |