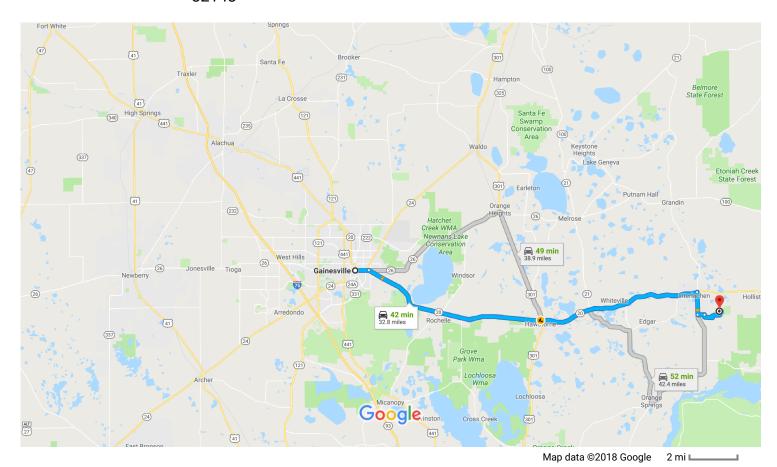

## Gainesville

Florida

1. Head north on S Main St toward NE State Rd 24/E University Ave

- 10 s (118 ft)

## Follow FL-20 E to County Rd 315 S in Interlachen

34 min (28.3 mi)

- Turn right at the 1st cross street onto NE State Rd 24/E University Ave
  - ① Continue to follow E University Ave
  - 1 Pass by KFC (on the right in 1.0 mi)

1.1 mi

- 3. Use the right 2 lanes to turn slightly right after AutoZone (on the right)
  - ① Continue to follow FL-20 E

27.3 mi

Follow County Rd 315 S and Sleepy Hollow Dr to Dawson Ave

| <b>L</b> | 4.      | Turn right onto County Rd 315 S                              | 8 min (4.5 mi) |
|----------|---------|--------------------------------------------------------------|----------------|
| 4        | 5.      | Turn left onto Sleepy Hollow Dr                              | ———— 1.8 mi    |
|          |         | Turn right to stay on Sleepy Hollow Dr                       | 0.5 mi         |
|          |         |                                                              | 2.0 mi         |
| ח        | /.<br>— | Turn left onto Palmer St                                     | 0.2 mi         |
| 4        | 8.      | Turn left onto Dawson Ave  i Destination will be on the left |                |
|          |         |                                                              | 141 ft         |