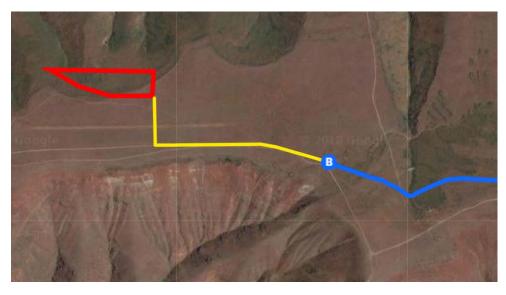

# **Continued** Directions

At the end of the Google earth directions continue along the dirt road for 0.4 of a mile. Continue off-road directly north for 560 feet to the SE corner of the property.