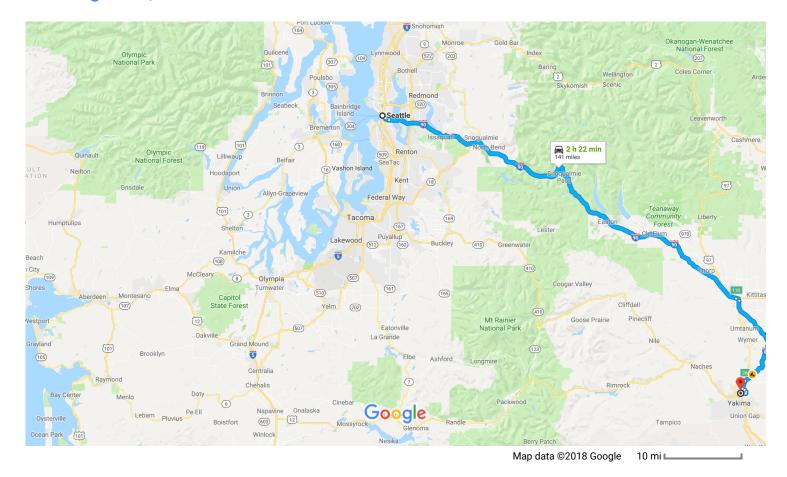

# Google Maps Seattle, WA to 19130634402, WA 98901

### Follow I-90 E and I-82 E/US-97 S to WA-821 S in Yakima County. Take exit 26 from I-82 E/US-97 S

|    |    | 2 h 7 min                                                                                       | (136 mi)                 |  |
|----|----|-------------------------------------------------------------------------------------------------|--------------------------|--|
| 1  | 1. | Head southwest on Madison St toward 4th A                                                       |                          |  |
| L, | 2. | Turn right after Bartell Drugs (on the left)                                                    | – 197 ft                 |  |
| L, | 3. | Turn right at the 1st cross street onto Spring<br>Pass by Executive Hotel Pacific (on the left) | - 302 ft<br><b>St</b>    |  |
| *  | 4. | Turn right onto the ramp to I-5 S/Portland                                                      | - 0.1 mi                 |  |
| Ŷ  | 5. | Keep left at the fork, follow signs for Intersta<br>E/Bellevue/Spokane                          | - 0.9 mi<br><b>te 90</b> |  |
| ኻ  | 6. | Continue onto I-90 E                                                                            | - 0.5 mi                 |  |
|    |    |                                                                                                 | 0.8 mi                   |  |

| Ŷ | 7.  | Keep left at the fork to stay on I-90 E                                                          |
|---|-----|--------------------------------------------------------------------------------------------------|
| ۴ | 8.  | <sup>107 mi</sup><br>Use the right 2 lanes to take exit 110 for I-82 E/US-<br>97 S toward Yakima |
| t | 9.  | Continue onto I-82 E/US-97 S                                                                     |
| ٢ | 10. | 25.5 mi<br>Take exit 26 for WA-821 N toward WA-823/Selah                                         |
|   |     | 0.3 mi                                                                                           |

#### Take E Selah Rd and Sage Trail Rd to Buds Pl

|    |     | 16 min                                      | (4.6 mi) |
|----|-----|---------------------------------------------|----------|
| 4  | 11. | Turn left onto WA-821 S                     | ~ /      |
| 1  | 12. | Continue onto Firing Center Rd              | 0.1 mi   |
| Ļ  | 13. | Turn right onto E Selah Rd                  | - 138 ft |
| 4  | 14. | Turn left onto Sage Trail Rd                | 1.7 mi   |
| Ļ  | 15. | Turn right to stay on Sage Trail Rd         | 0.7 mi   |
| Ļ  | 16. | Keep right to continue toward Sage Trail Rd | 0.6 mi   |
| ٢  | 17. | Slight right onto Sage Trail Rd             | - 299 ft |
| L, | 18. | Turn right onto Buds Pl                     | 0.5 mi   |
|    |     |                                             | 0.9 mi   |

## 19130634402, WA 98901

These directions are for planning purposes only. You may find that construction projects, traffic, weather, or other events may cause conditions to differ from the map results, and you should plan your route accordingly. You must obey all signs or notices regarding your route.