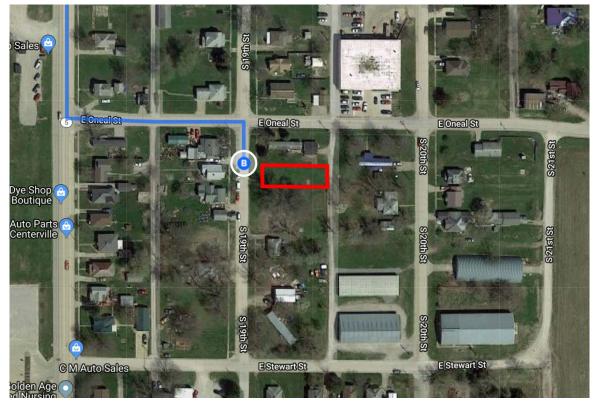

|          |        | 1 h 25 min (78.3 mi)                                       |
|----------|--------|------------------------------------------------------------|
| *        | 7.     | Merge onto US-65 S                                         |
|          |        | 0.7 mi                                                     |
| ۲        | 8.     | Take exit 72 for IA-5 S toward Carlisle                    |
| 1        | 9.     | 0.6 mi                                                     |
|          |        | 18.5 mi                                                    |
| 1        | 10.    | Turn left onto IA-5 S/IA-92 E                              |
|          |        | 10.6 mi                                                    |
| *        | 11.    | Use the right lane to take the IA-5 S ramp to<br>Knoxville |
|          |        | 0.5 mi                                                     |
| <b>L</b> | 12.    | Turn right onto IA-5 S                                     |
| -        |        | Pass by O'Reilly Auto Parts (on the left in 25.2 mi)       |
|          |        | 47.4 mi                                                    |
| Cont     | inue c | on E Oneal St. Drive to S 19th St                          |
|          |        | 31 s (443 ft)                                              |
| ٦        | 13.    | Turn left onto E Oneal St                                  |

361 ft
Turn right onto S 19th St
Destination will be on the left
82 ft

## 1701 S 19th St

Centerville, IA 52544