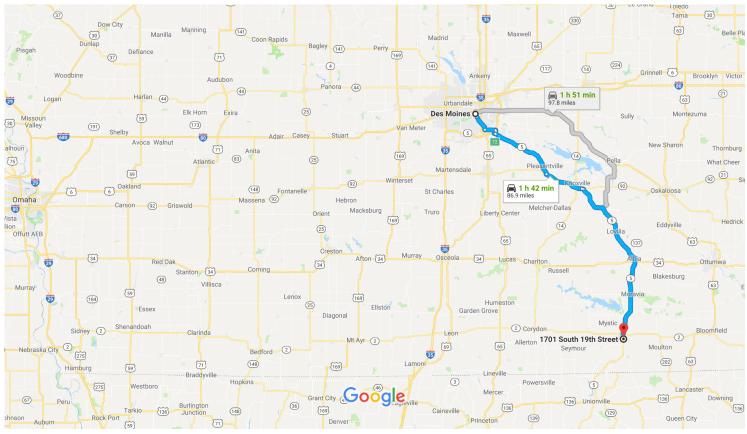

## Google Maps

Des Moines, IA to 1701 S 19th St, Centerville, IA Drive 86.9 miles, 1 h 42 min 52544

Map data ©2018 Google 10 mi

## **Des Moines**

lowa

## Get on US-65 S in Allen from Indianola Ave and E Army Post Rd

|            |    | 17 min (                                                 | 8.5 mi) |
|------------|----|----------------------------------------------------------|---------|
| 1          | 1. | Head east on Locust St toward 5th Ave                    |         |
| <b>r</b> ⁺ | 2. | Turn right onto 3rd St                                   | 0.2 mi  |
| 1          | 3. | Continue onto SW 2nd St                                  | 0.6 mi  |
| 1          | 4. | Continue onto Indianola Ave                              | 0.2 mi  |
| 4          | 5. | Turn left onto E Army Post Rd                            | 4.2 mi  |
| *          | 6. | Turn right to merge onto US-65 S toward Polk<br>County 5 | 2.9 mi  |
|            |    |                                                          | 0.4 mi  |

|          |        | 1 h 25 min (78.3 mi)                                       |
|----------|--------|------------------------------------------------------------|
| *        | 7.     | Merge onto US-65 S                                         |
|          |        | 0.7 mi                                                     |
| ۲        | 8.     | Take exit 72 for IA-5 S toward Carlisle                    |
| 1        | 9.     | 0.6 mi                                                     |
|          |        | 18.5 mi                                                    |
| 1        | 10.    | Turn left onto IA-5 S/IA-92 E                              |
|          |        | 10.6 mi                                                    |
| *        | 11.    | Use the right lane to take the IA-5 S ramp to<br>Knoxville |
|          |        | 0.5 mi                                                     |
| <b>L</b> | 12.    | Turn right onto IA-5 S                                     |
| -        |        | Pass by O'Reilly Auto Parts (on the left in 25.2 mi)       |
|          |        | 47.4 mi                                                    |
| Cont     | inue c | on E Oneal St. Drive to S 19th St                          |
|          |        | 31 s (443 ft)                                              |
| ٦        | 13.    | Turn left onto E Oneal St                                  |

361 ft
Turn right onto S 19th St
Destination will be on the left
82 ft

## 1701 S 19th St

Centerville, IA 52544