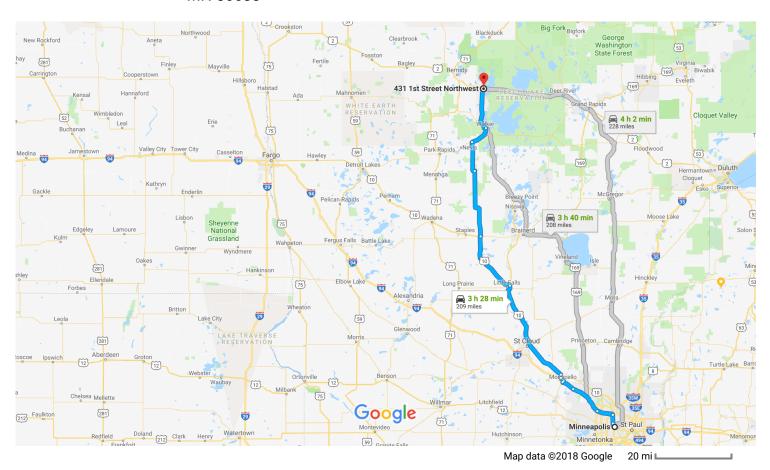

## Minneapolis

Minnesota

## Get on I-94 W

|   | 1. | 7 min (2.5<br>Head southeast on S 4th St toward S 5th Ave/Fi<br>Ave S |       |
|---|----|-----------------------------------------------------------------------|-------|
| 1 | 2. | Turn left onto S 5th Ave/Fifth Ave S                                  | .1 m  |
| 1 | 3. | Turn left onto S 3rd St                                               | 13 ft |
| 1 | 4. | Keep right at the fork, follow signs for I-94 W an merge onto I-94 W  | .6 m  |
|   |    | 1.                                                                    | .7 m  |

## Follow I-94 W and US-10 W to MN-210 E in Motley

| * | 5. | Merge onto I-94 W | 2 n 2 min (126 mi) |
|---|----|-------------------|--------------------|
|   |    |                   | 4.3 mi             |

| 6.                   | Keep left at the fork to stay on I-94 W, followers for Interstate 94 W/Interstate 694 W/St Cl                                                                                                                                                                                                |                      |
|----------------------|----------------------------------------------------------------------------------------------------------------------------------------------------------------------------------------------------------------------------------------------------------------------------------------------|----------------------|
| 7.                   | Keep right to stay on I-94 W                                                                                                                                                                                                                                                                 |                      |
| 8.                   | Keep right at the fork to stay on I-94 W                                                                                                                                                                                                                                                     |                      |
| 9.                   | Take exit 193 for MN-25 toward<br>Buffalo/Monticello                                                                                                                                                                                                                                         |                      |
| 10                   | . Use the right 2 lanes to turn right onto M                                                                                                                                                                                                                                                 | N-2                  |
| 11                   | . Use the left 2 lanes to turn left onto Park                                                                                                                                                                                                                                                | Blv                  |
| 12                   | . Continue onto 165th Ave SE                                                                                                                                                                                                                                                                 |                      |
| 13                   | . Turn left onto US-10 W                                                                                                                                                                                                                                                                     |                      |
|                      |                                                                                                                                                                                                                                                                                              |                      |
|                      | . Keep left to stay on US-10 W<br>-64 N to MN-371 N/Minnesota Ave W in Wa                                                                                                                                                                                                                    | ılke                 |
|                      | -64 N to MN-371 N/Minnesota Ave W in Wa                                                                                                                                                                                                                                                      | ;                    |
| ke MN                | -64 N to MN-371 N/Minnesota Ave W in Wa<br>1<br>Turn right onto MN-210 E                                                                                                                                                                                                                     | a <b>lke</b><br>h (5 |
| <b>ke MN</b><br>▶ 15 | -64 N to MN-371 N/Minnesota Ave W in Wa<br>1<br>Turn right onto MN-210 E<br>Turn left onto MN-64 N                                                                                                                                                                                           | ılke                 |
| ke MN  15  16        | -64 N to MN-371 N/Minnesota Ave W in Wa  Turn right onto MN-210 E  Turn left onto MN-64 N  Turn left onto MN-64 N/MN-87 W  Continue to follow MN-64 N                                                                                                                                        | a <b>lke</b><br>h (5 |
| ke MN 15 1 16 1 17   | -64 N to MN-371 N/Minnesota Ave W in Wa  Turn right onto MN-210 E  Turn left onto MN-64 N  Turn left onto MN-64 N/MN-87 W  Continue to follow MN-64 N  Turn right onto MN-34 E/Broadway St E                                                                                                 | h (5                 |
| ke MN 15 1 16 1 17   | -64 N to MN-371 N/Minnesota Ave W in Wa  Turn right onto MN-210 E  Turn left onto MN-64 N  Turn left onto MN-64 N/MN-87 W  Continue to follow MN-64 N  Turn right onto MN-34 E/Broadway St E  Continue to follow MN-34 E  Turn left onto MN-371 N/Minnesota Ave  Continue to follow MN-371 N | h (5                 |
| ke MN 15 16 17 18    | -64 N to MN-371 N/Minnesota Ave W in Wa  Turn right onto MN-210 E  Turn left onto MN-64 N  Turn left onto MN-64 N/MN-87 W  Continue to follow MN-64 N  Turn right onto MN-34 E/Broadway St E  Continue to follow MN-34 E  Turn left onto MN-371 N/Minnesota Ave  Continue to follow MN-371 N | h (5                 |