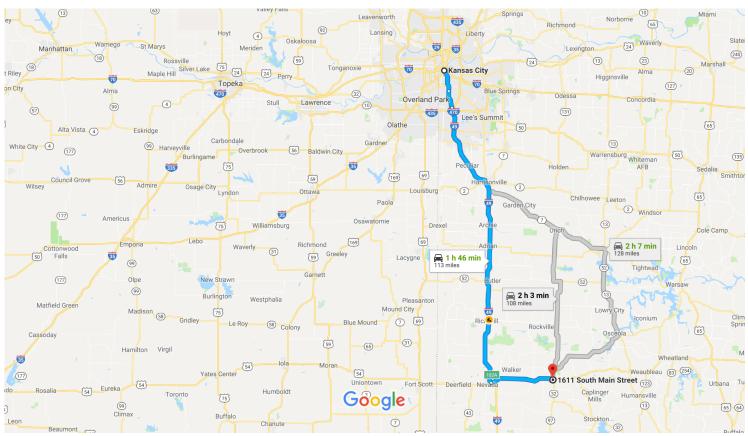

#### Kansas City, MO to 1611 S Main St, El Dorado Springs, MO 64744

Map data ©2018 Google 10 mi

### Kansas City

Missouri

#### Follow US-54 E to S Main St in El Dorado Springs

|    |     | · · · · ·                                                    | – 19 min (18.5 mi) |
|----|-----|--------------------------------------------------------------|--------------------|
| ₽  | 12. | Turn right onto US-54 E                                      |                    |
| L, | 13. | Turn right onto S 1st St                                     | 17.4 mi            |
| 4  | 14. | Turn left onto W Carman Rd                                   | 0.5 mi             |
| ٦  | 15. | Turn left onto S Main St<br>Destination will be on the right | 0.5 mi             |
|    |     |                                                              | 0.1 mi             |

## 1611 S Main St

El Dorado Springs, MO 64744

These directions are for planning purposes only. You may find that construction projects, traffic, weather, or other events may cause conditions to differ from the map results, and you should plan your route accordingly. You must obey all signs or notices regarding your route.