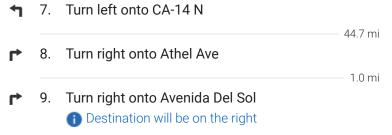

# Google Maps Bakersfield, CA, USA to Avenida Del Sol, Inyokern, Drive 105 miles, 1 h 35 min CA 93527, USA



Imagery ©2018 Landsat / Copernicus, Data SIO, NOAA, U.S. Navy, NGA, GEBCO, Data MBARI, Map data ©2018 Google 20 km 🗆

## Bakersfield

California, USA

#### Get on CA-58 E from Truxtun Ave and Union Ave



### Follow CA-58 E to CA-14 N. Take exit 167 from CA-58 E



#### Follow CA-14 N to Avenida Del Sol in Inyokern

42 min (46.1 mi)



0.4 mi

# Avenida Del Sol

Inyokern, CA 93527, USA

These directions are for planning purposes only. You may find that construction projects, traffic, weather, or other events may cause conditions to differ from the map results, and you should plan your route accordingly. You must obey all signs or notices regarding your route.