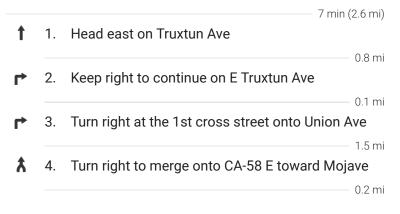

# Google Maps Bakersfield, CA, USA to Avenida Del Sol, Inyokern, Drive 105 miles, 1 h 35 min CA 93527, USA



Imagery ©2018 Landsat / Copernicus, Data SIO, NOAA, U.S. Navy, NGA, GEBCO, Data MBARI, Map data ©2018 Google 20 km 🗆

## Bakersfield

California, USA

#### Get on CA-58 E from Truxtun Ave and Union Ave



### Follow CA-58 E to CA-14 N. Take exit 167 from CA-58 E



#### Follow CA-14 N to Avenida Del Sol in Inyokern

42 min (46.1 mi)



0.4 mi

# Avenida Del Sol

Inyokern, CA 93527, USA

These directions are for planning purposes only. You may find that construction projects, traffic, weather, or other events may cause conditions to differ from the map results, and you should plan your route accordingly. You must obey all signs or notices regarding your route.