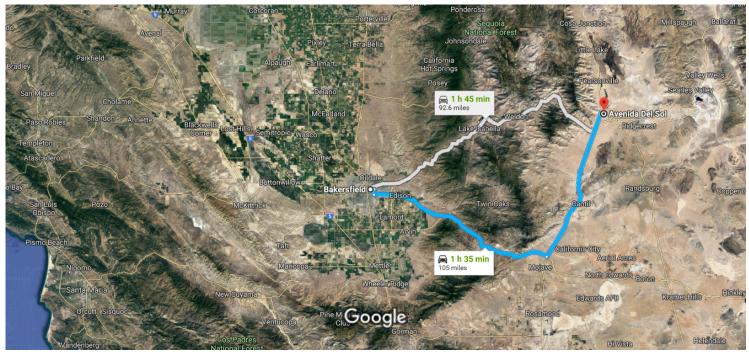

# Google Maps Bakersfield, CA, USA to Avenida Del Sol, Inyokern, Drive 105 miles, 1 h 35 min CA 93527, USA

Imagery ©2018 Landsat / Copernicus, Data SIO, NOAA, U.S. Navy, NGA, GEBCO, Data MBARI, Map data ©2018 Google 20 km 🗆

## Bakersfield

California, USA

# Avenida Del Sol

Inyokern, CA 93527, USA

These directions are for planning purposes only. You may find that construction projects, traffic, weather, or other events may cause conditions to differ from the map results, and you should plan your route accordingly. You must obey all signs or notices regarding your route.