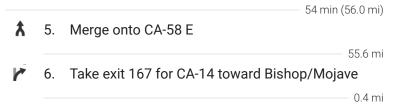

# Google Maps Bakersfield, CA, USA to Avenida Del Sol, Inyokern, Drive 105 miles, 1 h 35 min CA 93527, USA



Imagery ©2018 Landsat / Copernicus, Data SIO, NOAA, U.S. Navy, NGA, GEBCO, Data MBARI, Map data ©2018 Google 20 km 🗆

## Bakersfield

California, USA

#### Get on CA-58 E from Truxtun Ave and Union Ave



### Follow CA-58 E to CA-14 N. Take exit 167 from CA-58 E



#### Follow CA-14 N to Avenida Del Sol in Inyokern

42 min (46.1 mi)



0.4 mi

# Avenida Del Sol

Inyokern, CA 93527, USA

These directions are for planning purposes only. You may find that construction projects, traffic, weather, or other events may cause conditions to differ from the map results, and you should plan your route accordingly. You must obey all signs or notices regarding your route.