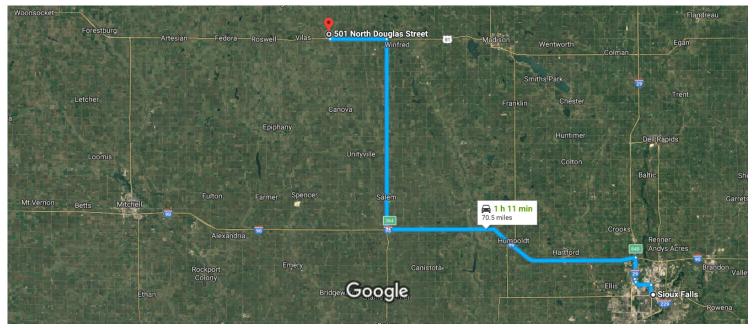

# Google Maps

Sioux Falls, SD, USA to 501 N Douglas St, Howard, SD 57349, USA

Imagery ©2018 Landsat / Copernicus, Map data ©2018 Google 10 km

### Sioux Falls

South Dakota, USA

## 501 N Douglas St

Howard, SD 57349, USA

These directions are for planning purposes only. You may find that construction projects, traffic, weather, or other events may cause conditions to differ from the map results, and you should plan your route accordingly. You must obey all signs or notices regarding your route.