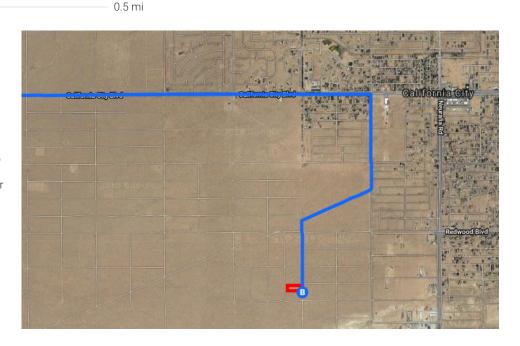

# Continue on Randsburg Cutoff Rd. Take California City Blvd to Yerba Blvd in California City

| 7.  | Turn left onto CA-58 BUS W/Randsburg Cutoff  Continue to follow Randsburg Cutoff Rd |                                                                                                                                                                                       |  |
|-----|-------------------------------------------------------------------------------------|---------------------------------------------------------------------------------------------------------------------------------------------------------------------------------------|--|
| 8.  | Continue onto California City Blvd                                                  | - 3.6 m                                                                                                                                                                               |  |
| 9.  | Turn right onto Isabella Blvd                                                       | - 7.5 m                                                                                                                                                                               |  |
| 10. | Turn right                                                                          | - 0.7 m                                                                                                                                                                               |  |
| 11. | Turn left at the 1st cross street onto Yerba  i Destination will be on the left     | - 0.6 m                                                                                                                                                                               |  |
|     | 8.<br>9.                                                                            | <ul> <li>8. Continue onto California City Blvd</li> <li>9. Turn right onto Isabella Blvd</li> <li>10. Turn right</li> <li>11. Turn left at the 1st cross street onto Yerba</li> </ul> |  |

## Yerba Blvd

California City, CA 93505, USA

These directions are for planning purposes only. You may find that construction projects, traffic, weather, or other events may cause conditions to differ from the map results, and you should plan your route accordingly. You must obey all signs or notices regarding your route.