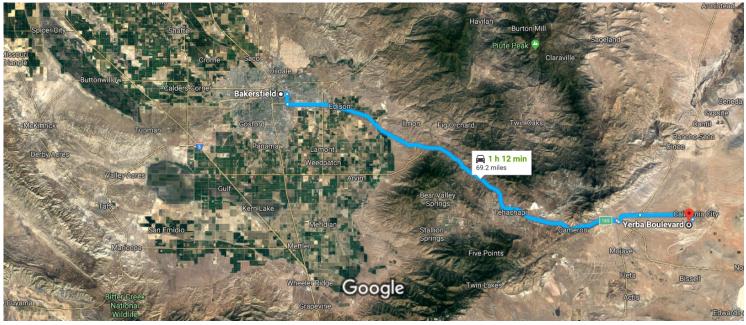

Imagery ©2018 Landsat / Copernicus, Map data ©2018 Google 10 km L

### Bakersfield

California, USA

#### Get on CA-58 E from Truxtun Ave and Union Ave

|            |    | 7 min (2.6 m                                      | i) |
|------------|----|---------------------------------------------------|----|
| 1          | 1. | Head east on Truxtun Ave                          |    |
|            |    | 0.8 m                                             | ٦İ |
| <b>L</b> → | 2. | Keep right to continue on E Truxtun Ave           |    |
|            |    | 0.1 m                                             | ٦i |
| <b>₽</b>   | 3. | Turn right at the 1st cross street onto Union Ave |    |
|            |    | 1.5 m                                             | ٦i |
| *          | 4. | Turn right to merge onto CA-58 E toward Mojave    |    |
|            |    | 0.2 m                                             | ηi |

## Follow CA-58 E to CA-58 BUS W/Randsburg Cutoff Rd. Take exit 165 from CA-58 E

| * | 5. | Merge onto CA-58 E          | — 52 min (53.8 mi) |
|---|----|-----------------------------|--------------------|
| ۴ | 6. | Take exit 165 toward Mojave | 53.4 mi            |
|   |    |                             | 0.71111            |

# Continue on Randsburg Cutoff Rd. Take California City Blvd to Yerba Blvd in California City

| 7.  | Turn left onto CA-58 BUS W/Randsburg Cutoff  Continue to follow Randsburg Cutoff Rd |                                                                                                                                                                                       |  |
|-----|-------------------------------------------------------------------------------------|---------------------------------------------------------------------------------------------------------------------------------------------------------------------------------------|--|
| 8.  | Continue onto California City Blvd                                                  | - 3.6 m                                                                                                                                                                               |  |
| 9.  | Turn right onto Isabella Blvd                                                       | - 7.5 m                                                                                                                                                                               |  |
| 10. | Turn right                                                                          | - 0.7 m                                                                                                                                                                               |  |
| 11. | Turn left at the 1st cross street onto Yerba  i Destination will be on the left     | - 0.6 m                                                                                                                                                                               |  |
|     | 8.<br>9.                                                                            | <ul> <li>8. Continue onto California City Blvd</li> <li>9. Turn right onto Isabella Blvd</li> <li>10. Turn right</li> <li>11. Turn left at the 1st cross street onto Yerba</li> </ul> |  |

## Yerba Blvd

California City, CA 93505, USA

These directions are for planning purposes only. You may find that construction projects, traffic, weather, or other events may cause conditions to differ from the map results, and you should plan your route accordingly. You must obey all signs or notices regarding your route.