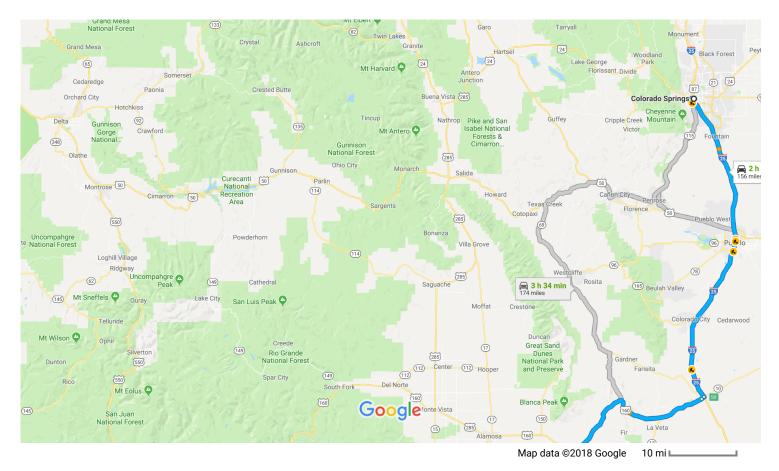

## Google Maps Colorado Springs, CO to W Puma Dr, San Luis, CO Drive 156 miles, 2 h 28 min 81152

#### Get on I-25 S from N Nevada Ave and E Bijou St

|   |    | 4 min (0.9 mi)                                                                    |
|---|----|-----------------------------------------------------------------------------------|
| 1 | 1. | Head north toward N Nevada Ave                                                    |
|   |    | 92 ft                                                                             |
| 1 | 2. | Turn left toward N Nevada Ave                                                     |
|   |    | 233 ft                                                                            |
| ┍ | 3. | Turn right onto N Nevada Ave                                                      |
|   |    | 0.2 mi                                                                            |
| 4 | 4. | Use the left 2 lanes to turn left onto E Bijou St<br>Pass by Subway (on the left) |
|   |    | 0.5 mi                                                                            |
| 4 | 5. | Turn left toward I-25 S                                                           |
|   |    | 46 ft                                                                             |
| * | б. | Take the ramp onto I-25 S                                                         |
|   |    | 0.2 mi                                                                            |

# Follow I-25 S to US-160 W in Huerfano County. Take exit 50 from I-25 S

|                                                                                        |     |                                                 | – 1 h 10 min (02 0 mi)            |  |  |  |
|----------------------------------------------------------------------------------------|-----|-------------------------------------------------|-----------------------------------|--|--|--|
| *                                                                                      | 7.  | Merge onto I-25 S                               | <sup>—</sup> 1 h 18 min (92.0 mi) |  |  |  |
| ۴                                                                                      | 8.  | Take exit 50 for U.S. 160 W                     | 91.8 mi                           |  |  |  |
|                                                                                        |     |                                                 | 0.2 mi                            |  |  |  |
| Follow US-160 W and CO-159 S to W Puma Dr in Costilla<br>County<br>1 h 4 min (63.1 mi) |     |                                                 |                                   |  |  |  |
| 1                                                                                      | 9.  | Turn left onto US-160 W                         |                                   |  |  |  |
|                                                                                        |     |                                                 | 0.9 mi                            |  |  |  |
| 1                                                                                      | 10. | Turn left onto US-160 W/Main St                 | :                                 |  |  |  |
|                                                                                        |     |                                                 | 0.1 mi                            |  |  |  |
| Ļ                                                                                      | 11. | Turn right at the 2nd cross stree<br>W/W 7th St | t onto US-160                     |  |  |  |

🕕 Continue to follow US-160 W

| ٦  | 12. | Turn left onto CO-159 S   | 47.0 mi |
|----|-----|---------------------------|---------|
| L, | 13. | Turn right onto W Puma Dr | 14.3 mi |

0.8 mi

## W Puma Dr

San Luis, CO 81152

These directions are for planning purposes only. You may find that construction projects, traffic, weather, or other events may cause conditions to differ from the map results, and you should plan your route accordingly. You must obey all signs or notices regarding your route.