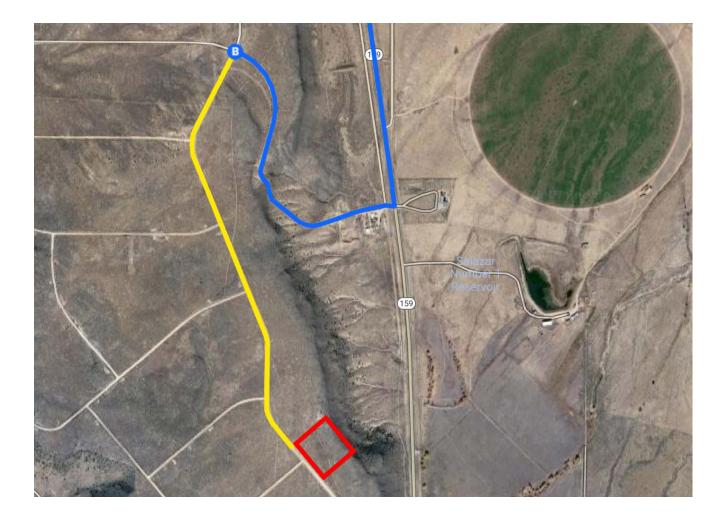

Continued Directions At the end of the Google Earth directions turn left and continue for 1.12 of a mile. NW corner of property on left.