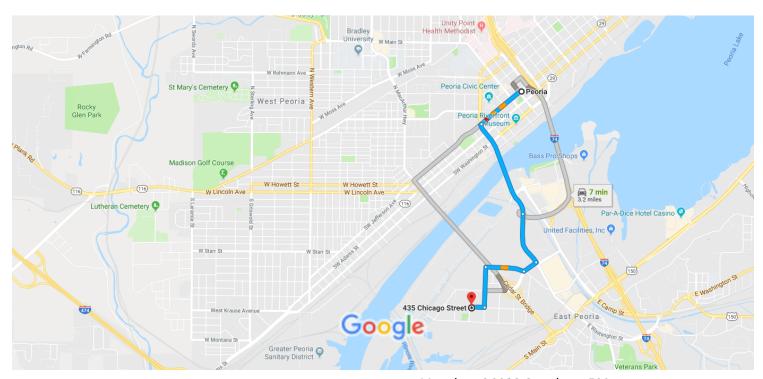

## Peoria, IL, USA to 435 Drive 2.7 miles, 7 min Chicago St, East Peoria, IL 61611, USA

Map data ©2018 Google 500 m ■

0.3 mi

## Peoria

Illinois, USA

| t        | 1. | Head southwest on NE Jefferson St toward<br>Hamilton Blvd               | 0.4    |
|----------|----|-------------------------------------------------------------------------|--------|
| 4        | 2. | Turn left onto IL-40 S/N William Kumpf Blvd  Continue to follow IL-40 S | 0.4 mi |
| t        | 3. | Continue onto West Washington Street                                    | 0.9 mi |
| φ        | 4. | At the traffic circle, take the 1st exit onto Clock Tower Dr            |        |
| <b>L</b> | 5. | Turn right onto Richland St                                             | 0.1 mi |

6. Richland St turns left and becomes Sanford St

0.3 mi

→ 7. Turn right onto Chicago St

Destination will be on the left

0.1 mi

## 435 Chicago St

East Peoria, IL 61611, USA

These directions are for planning purposes only. You may find that construction projects, traffic, weather, or other events may cause conditions to differ from the map results, and you should plan your route accordingly. You must obey all signs or notices regarding your route.