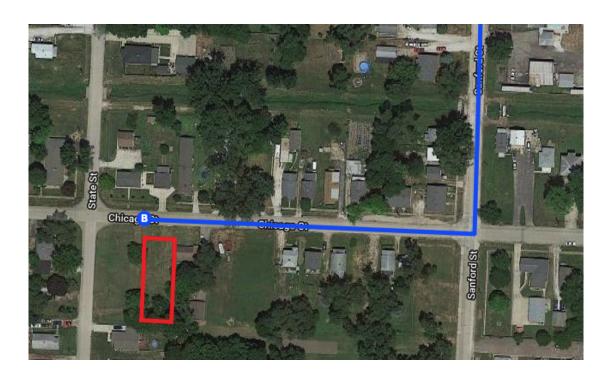

6. Richland St turns left and becomes Sanford St

0.3 mi

→ 7. Turn right onto Chicago St

Destination will be on the left

0.1 mi

## 435 Chicago St

East Peoria, IL 61611, USA

These directions are for planning purposes only. You may find that construction projects, traffic, weather, or other events may cause conditions to differ from the map results, and you should plan your route accordingly. You must obey all signs or notices regarding your route.