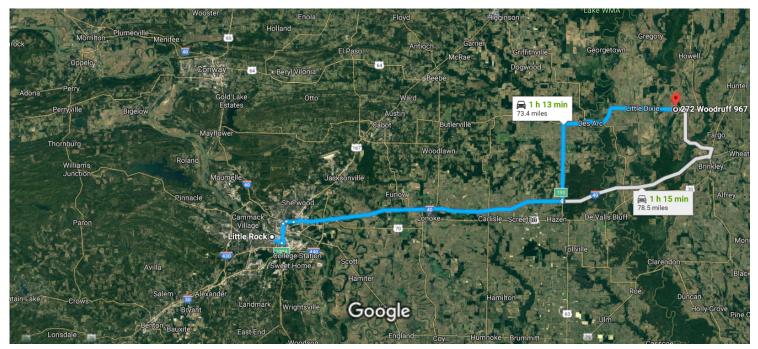

# Little Rock, AR, USA to 272 Woodruff 967, Cotton Drive 73.4 miles, 1 h 13 min Plant, AR 72036, USA

Imagery ©2018 Landsat / Copernicus, Map data ©2018 Google 10 km

#### Little Rock

Arkansas, USA

#### 272 Woodruff 967

Cotton Plant, AR 72036, USA

These directions are for planning purposes only. You may find that construction projects, traffic, weather, or other events may cause conditions to differ from the map results, and you should plan your route accordingly. You must obey all signs or notices regarding your route.