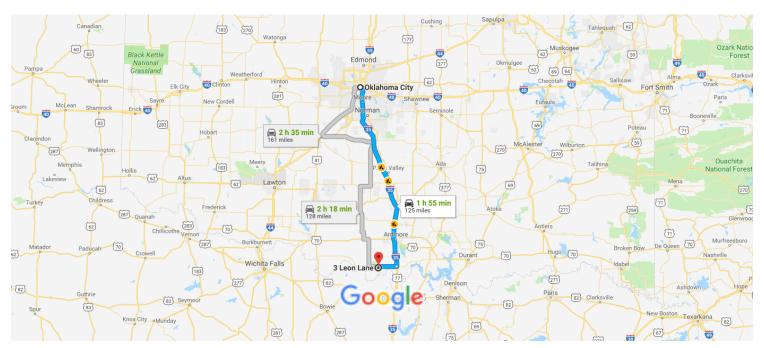

## Oklahoma City, OK, Drive 125 miles, 1 h 55 min USA to 3 Leon Ln, Burneyville, OK 73430, USA

Map data ©2018 Google 50 km ■

## Oklahoma City

Oklahoma, USA

## 3 Leon Ln

Burneyville, OK 73430, USA

These directions are for planning purposes only. You may find that construction projects, traffic, weather, or other events may cause conditions to differ from the map results, and you should plan