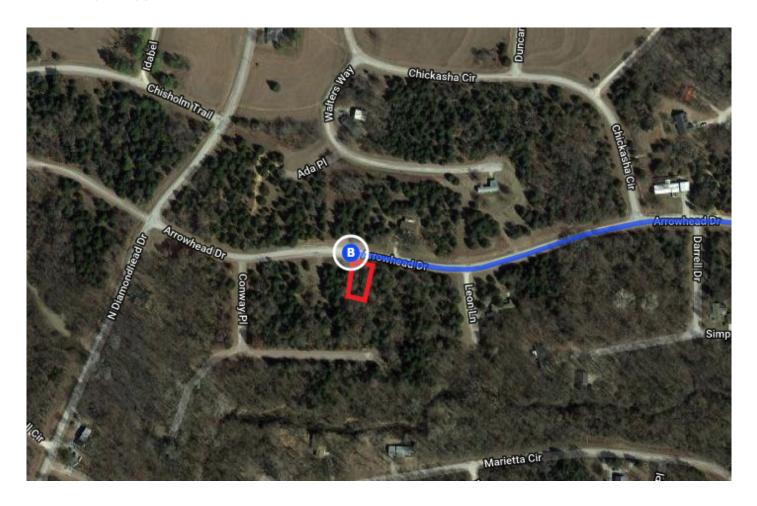

| *                                                         | 6.    | Use the right lane to take the ramp onto I-40                 | <b>E</b><br>0.3 mi |  |  |  |
|-----------------------------------------------------------|-------|---------------------------------------------------------------|--------------------|--|--|--|
| Follo<br>S                                                | w I-3 | 35 S to OK-32 W in Marietta. Take exit 15 from                |                    |  |  |  |
| *                                                         | 7.    | Merge onto I-40 E                                             | ,                  |  |  |  |
| r                                                         | 8.    | Take exit 151B toward I-35 S/Dallas                           | 0.3 mi             |  |  |  |
| *                                                         | 9.    | Merge onto I-235 S                                            | 0.3 mi             |  |  |  |
| 1                                                         | 10.   | Continue onto I-35 S                                          | 262 ft             |  |  |  |
| ۳                                                         | 11.   | Take exit 15 for OK-32 toward Marietta Ryar                   | 111 mi  1 0.3 mi   |  |  |  |
| Continue on OK-32 W. Drive to Arrowhead Dr in Burneyville |       |                                                               |                    |  |  |  |
| r                                                         | 12.   | Turn right onto OK-32 W                                       | ŕ                  |  |  |  |
| 4                                                         | 13.   |                                                               | 10.1 mi            |  |  |  |
| Ļ                                                         | 14.   | Turn right onto Arrowhead Dr  Destination will be on the left | 0.6 mi             |  |  |  |
|                                                           |       |                                                               | 0.8 mi             |  |  |  |

## 3 Leon Ln

Burneyville, OK 73430, USA

These directions are for planning purposes only. You may find that construction projects, traffic, weather, or other events may cause conditions to differ from the map results, and you should plan