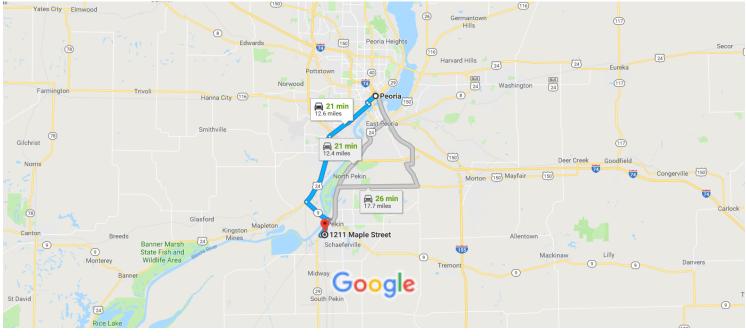

### Peoria, IL to 1211 Maple St, Pekin, IL 61554

Drive 12.6 miles, 21 min

Map data ©2018 Google 2 mi 🖿

### Peoria

Illinois

## 1211 Maple St

Pekin, IL 61554

These directions are for planning purposes only. You may find that construction projects, traffic, weather, or other events may cause conditions to differ from the map results, and you should plan your route accordingly. You must obey all signs or notices regarding your route.