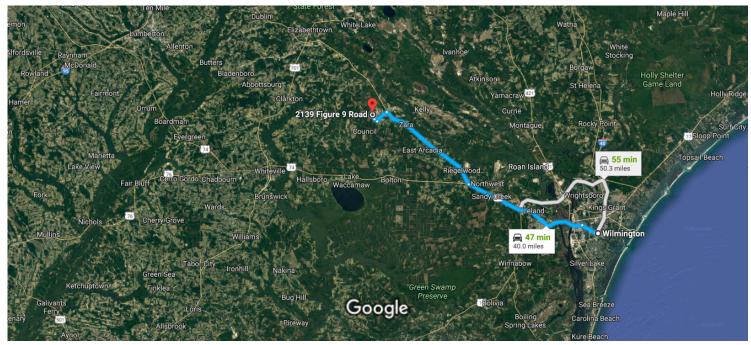

## Google Maps

Wilmington, NC, USA to 2139 Figure 9 Rd, Council, Drive 40.0 miles, 47 min NC 28434, USA

Imagery ©2018 Landsat / Copernicus, Data SIO, NOAA, U.S. Navy, NGA, GEBCO, Map data ©2018 Google 10 km 🗉

## Wilmington

North Carolina, USA

1. Head west on Oleander Dr toward Oleander Dr t (1) Pass by First Bank (on the right in 1.1 mi) 2.6 mi 2. Oleander Dr turns slightly left and becomes US-76 W/Wooster St Continue to follow US-76 W Δ Parts of this road may be closed at certain times or days 18.2 mi Slight right onto NC-87 N 3. 15.9 mi Turn left onto Elwell Ferry Rd 4. 1.9 mi Turn right onto Figure 9 Rd 5. 0.6 mi Turn right to stay on Figure 9 Rd 6. ① Destination will be on the right 0.9 mi These directions are for planning purposes only. You may find that construction projects, traffic, weather, or other events may cause conditions to differ from the map results, and you should plan your route accordingly. You must obey all signs or notices regarding your route.