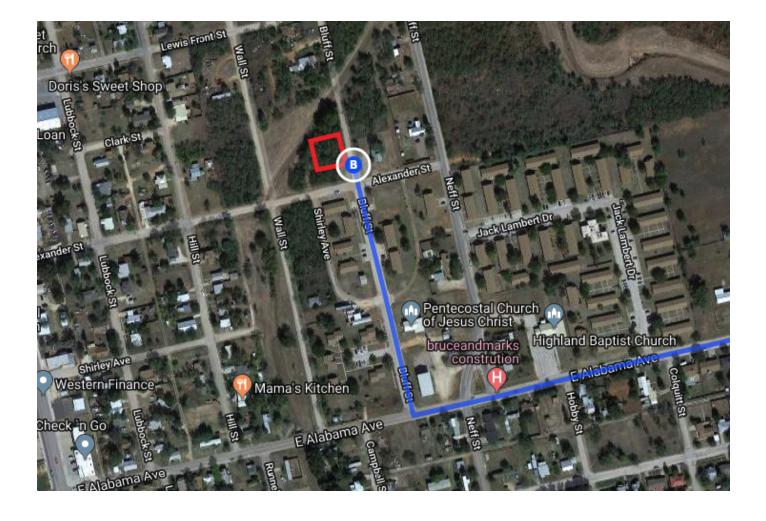

## Take Co Rd 304 and E Alabama Ave to Bluff St in Sweetwater

|   |     |                                                             | — 3 min (1.2 mi) |
|---|-----|-------------------------------------------------------------|------------------|
| * | 10. | Merge onto I-20 Frontage Rd                                 |                  |
| Þ | 11. | Turn right onto Co Rd 304                                   | 0.1 mi           |
| 1 | 12. | Continue onto E Alabama Ave                                 | 0.4 mi           |
| Ļ | 13. | Turn right onto Bluff St<br>Destination will be on the left | 0.5 mi           |
|   |     |                                                             | 0.2 mi           |

### 624 Bluff St

Sweetwater, TX 79556, USA

These directions are for planning purposes only. You may find that construction projects, traffic, weather, or other events may cause conditions to differ from the map results, and you should plan your route accordingly. You must obey all signs or notices regarding your route.