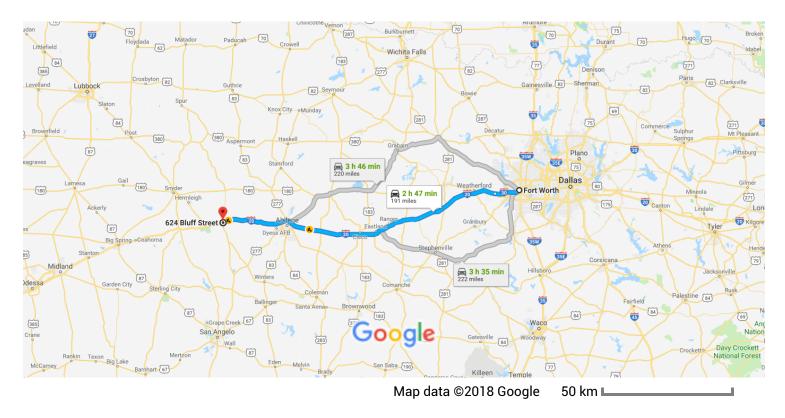

# Fort Worth, TX, USA to Drive 191 miles, 2 h 47 min 624 Bluff St, Sweetwater, TX 79556, USA

### Fort Worth

Texas, USA

# Follow I-20 W to I-20 Frontage Rd in Nolan County. Take exit 246 from I-20 W

|   |    |                                  | 2 h 40 min (188 mi) |
|---|----|----------------------------------|---------------------|
| * | 7. | Merge onto I-30 W                |                     |
| * | 8. | Merge onto I-20 W                | 13.8 mi             |
| ۲ | 9. | Take exit 246 toward Alabama Ave | 174 mi              |
|   |    |                                  | 0.1 mi              |

## Take Co Rd 304 and E Alabama Ave to Bluff St in Sweetwater

|   |     |                                                             | — 3 min (1.2 mi) |
|---|-----|-------------------------------------------------------------|------------------|
| * | 10. | Merge onto I-20 Frontage Rd                                 |                  |
| Þ | 11. | Turn right onto Co Rd 304                                   | 0.1 mi           |
| 1 | 12. | Continue onto E Alabama Ave                                 | 0.4 mi           |
| Ļ | 13. | Turn right onto Bluff St<br>Destination will be on the left | 0.5 mi           |
|   |     |                                                             | 0.2 mi           |

### 624 Bluff St

Sweetwater, TX 79556, USA

These directions are for planning purposes only. You may find that construction projects, traffic, weather, or other events may cause conditions to differ from the map results, and you should plan your route accordingly. You must obey all signs or notices regarding your route.