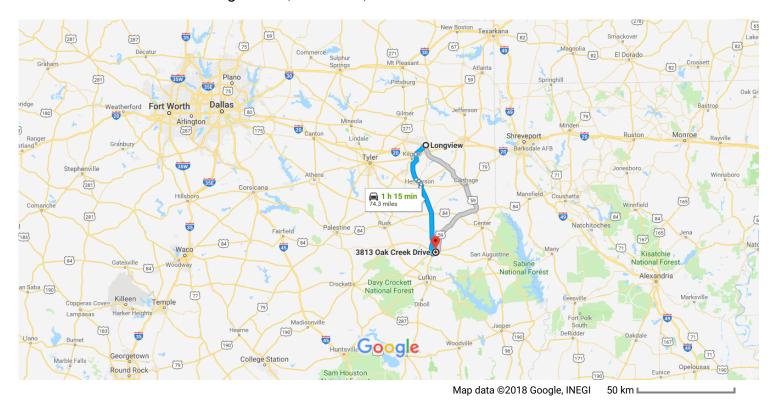

## Longview

Texas, USA

## Take TX-31, US-259 S and US-59 S to S University Dr in Nacogdoches

|   |    | 1 h 15 min (73.3 mi)                                                                    |          |  |
|---|----|-----------------------------------------------------------------------------------------|----------|--|
| 1 | 1. | Head west on W Marshall Ave toward N Court St                                           |          |  |
| 4 | 2. | Turn left onto TX-31                                                                    | - 0.6 mi |  |
| 4 | 3. | Keep left to continue on US-259 S, follow sign<br>Henderson/U.S. 259 Business S/Kilgore | - 7.4 mi |  |
| 1 | 4. | Continue onto U.S 259 (South)                                                           | 16.3 mi  |  |
| 1 | 5. | Continue onto US-259 S                                                                  | - 367 ft |  |
| 1 | 6. | Continue onto Kilgore Dr                                                                | - 2.0 mi |  |
| 1 | 7. | Continue onto US-79 S  1 Pass by Dairy Queen Store (on the right)                       | - 2.3 mi |  |
| 4 | 8. | Use the left 2 lanes to turn left onto US-259 S                                         | - 1.7 mi |  |
|   |    |                                                                                         | 33.4 mi  |  |

| *                                                               | 9.  | Use the right lane to merge onto US-59 S via the ramp to Lufkin |                      |  |  |  |
|-----------------------------------------------------------------|-----|-----------------------------------------------------------------|----------------------|--|--|--|
| 1                                                               | 10. | Continue onto SW Stallings Dr                                   | — 7.8 mi<br>— 1.8 mi |  |  |  |
| Continue on S University Dr. Drive to Cherry St  2 min (1.0 mi) |     |                                                                 |                      |  |  |  |
| 4                                                               | 11. | Turn left onto S University Dr                                  | ,                    |  |  |  |
| <b>L</b>                                                        | 12. | Turn right onto Martin Luther King Jr Blvd                      | — 0.8 mi             |  |  |  |
| 4                                                               | 13. | Turn left onto Cherry St  Destination will be on the right      | — 489 ft             |  |  |  |

## 3813 Oak Creek Dr

Nacogdoches, TX 75965, USA

These directions are for planning purposes only. You may find that construction projects, traffic, weather, or other events may cause conditions to differ from the map results, and you should plan your route accordingly. You must obey all signs or notices regarding your route.