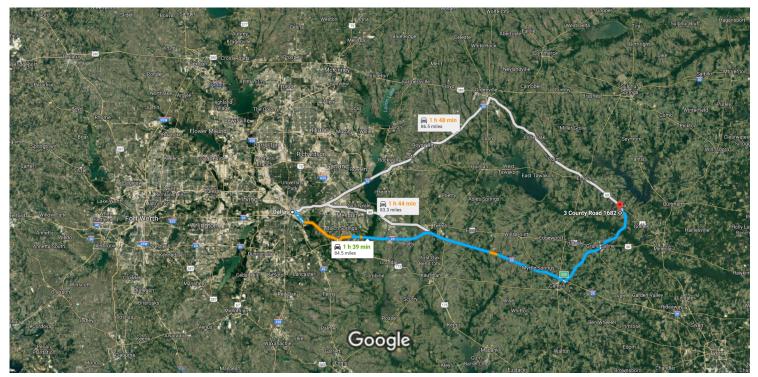

11086DD

Imagery ©2018 Landsat / Copernicus, Map data ©2018 Google 5 mi

## Dallas

Texas

## Get on US-175 E from Young St, S Cesar Chavez Blvd and Service Rd

|   |    |                                                                                           | 11 min (3.3 mi)   |
|---|----|-------------------------------------------------------------------------------------------|-------------------|
| 1 | 1. | Head west toward S Akard St                                                               | 1111111 (0.01111) |
| Ļ | 2. | Turn right onto S Akard St  May be closed at certain times or days                        | 381 ft            |
| Ļ | 3. | Use any lane to turn right onto Young S  Parts of this road may be closed at certain days | St                |
| 1 | 4. | Continue onto Canton St                                                                   | 0.5 mi            |
| Ļ | 5. | Turn right onto S Cesar Chavez Blvd                                                       | 397 ft            |
| 4 | 6. | Keep left to stay on S Cesar Chavez Bl                                                    | V · · · ·         |
|   |    |                                                                                           |                   |

|                                        |                                 | Slight right to stay on S Cesar Chavez                                                                                                                           |                                                        |
|----------------------------------------|---------------------------------|------------------------------------------------------------------------------------------------------------------------------------------------------------------|--------------------------------------------------------|
| 1                                      | 8.                              | Continue onto Service Rd                                                                                                                                         | 427                                                    |
|                                        |                                 | Parts of this road may be closed at certa days                                                                                                                   |                                                        |
| Γ*                                     | 9.                              | Keep right to stay on Service Rd                                                                                                                                 | 0.9                                                    |
| *                                      | 10.                             | Use the left lane to take the ramp on                                                                                                                            | ***                                                    |
|                                        | l-20  <br>l-20                  | E to FM 17 in Van Zandt County. Take<br>E                                                                                                                        | exit 528                                               |
| *                                      | 11.                             | Merge onto US-175 E                                                                                                                                              | 51 min (58.1 r                                         |
| 7                                      | 12.                             | Keep right at the fork to stay on US-7 signs for Kaufman                                                                                                         |                                                        |
| 7                                      | 13.                             | Take the exit onto I-20 E                                                                                                                                        | 8.4                                                    |
|                                        |                                 |                                                                                                                                                                  | 49.0                                                   |
| 7                                      | 14.                             | Take exit 528 toward Grand Saline                                                                                                                                |                                                        |
| •                                      |                                 |                                                                                                                                                                  | 0.3                                                    |
| ollo                                   | ow FM                           | Take exit 528 toward Grand Saline  I 17 to Co Rd 1681 in Wood County  Turn left onto FM 17                                                                       | 0.3<br>30 min (23.1 r                                  |
| ollo                                   | ow FM                           | I 17 to Co Rd 1681 in Wood County                                                                                                                                |                                                        |
| ollo                                   | ow FM<br>15.                    | I 17 to Co Rd 1681 in Wood County  Turn left onto FM 17                                                                                                          | 30 min (23.1 r                                         |
| ollo                                   | 15.<br>16.                      | Turn left onto S Main St                                                                                                                                         | 30 min (23.1 r                                         |
| ************************************** | 15.<br>16.<br>17.               | Turn left onto S Main St  Turn right onto E Garland St                                                                                                           | 30 min (23.1 r<br>———————————————————————————————————— |
| ************************************** | 15.<br>16.<br>17.               | Turn left onto FM 17  Turn left onto S Main St  Turn right onto E Garland St  Turn left onto FM 17 N                                                             | 30 min (23.1 r<br>———————————————————————————————————— |
| ************************************** | 15.<br>16.<br>17.<br>18.        | Turn left onto FM 17  Turn left onto S Main St  Turn right onto E Garland St  Turn left onto FM 17 N  Turn left onto Co Rd 1676                                  | 30 min (23.1 r<br>———————————————————————————————————— |
| ************************************** | 15.<br>16.<br>17.<br>18.<br>19. | Turn left onto FM 17  Turn left onto S Main St  Turn right onto E Garland St  Turn left onto FM 17 N  Turn left onto Co Rd 1676  Turn left to stay on Co Rd 1676 | 30 min (23.1 r<br>———————————————————————————————————— |

## 3 Co Rd 1682

Alba, TX 75410

These directions are for planning purposes only. You may find that construction projects, traffic, weather, or other events may cause conditions to differ from the map results, and you should plan your route accordingly. You must obey all signs or notices regarding your route.