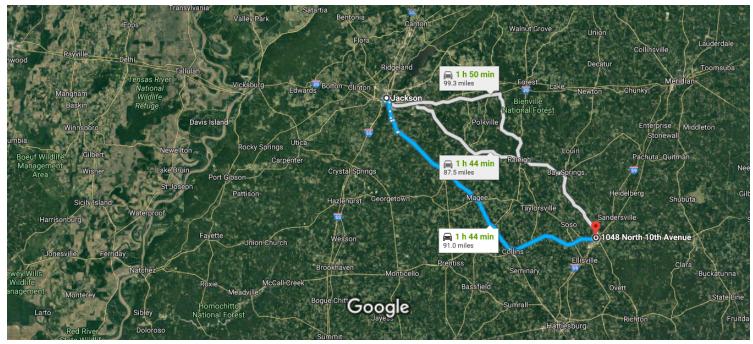

## Google Maps Jackson, MS, USA to 1048 N 10th Ave, Laurel, MS Drive 91.0 miles, 1 h 44 min 39440, USA

2.0 mi

Imagery ©2018 Landsat / Copernicus, Map data ©2018 Google 20 km

## Jackson

Mississippi, USA

## 1048 N 10th Ave

Laurel, MS 39440, USA

These directions are for planning purposes only. You may find that construction projects, traffic, weather, or other events may cause conditions to differ from the map results, and you should plan your route accordingly. You must obey all signs or notices regarding your route.