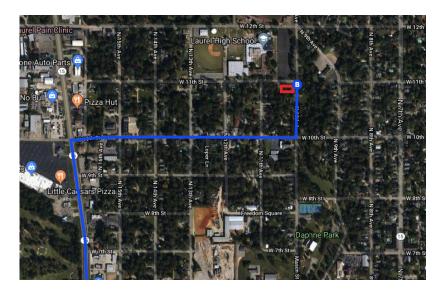

| 1 | 12. | Continue straight onto W 5th St                             | 0.3 mi  |
|---|-----|-------------------------------------------------------------|---------|
| 1 | 13. | Continue onto Sawmill Rd                                    | 0.0.1.1 |
| 4 | 14. | Turn left onto Mason St                                     | 0.2 mi  |
| 1 | 15. | Continue onto N 10th Ave<br>Destination will be on the left | 0.2 mi  |

0.4 mi

## 1048 N 10th Ave

Laurel, MS 39440, USA

These directions are for planning purposes only. You may find that construction projects, traffic, weather, or other events may cause conditions to differ from the map results, and you should plan your route accordingly. You must obey all signs or notices regarding your route.