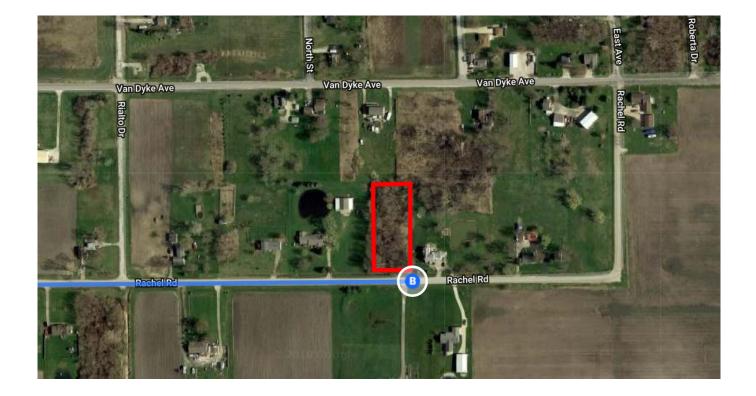

br>25.6 m       |
| owr<br>* * * * * * * * * * * * * * * * * * * | nship<br>6.<br>7.<br>8.<br>9. | Merge onto I-90 W<br>Use the right 2 lanes to take the I-90 W exit to<br>Toledo<br>Continue onto I-90 W<br>Keep right at the fork to continue on OH-2 W<br>Continue onto OH-2 W/US-6 W<br>Continue onto OH-2 W | n<br>98.7 mi<br>0.5 m<br><b>oward</b><br>0.7 m<br>25.6 m |

| L,         | 12. | Turn right onto S Howard Rd                                | 3 min (1.8 mi) |
|------------|-----|------------------------------------------------------------|----------------|
| <b>r</b> ≁ | 13. | Turn right onto Rachel Rd  Destination will be on the left | ———— 1.2 mi    |
|            |     |                                                            | 0.7 mi         |

11935 Rachel Rd Curtice, OH 43412