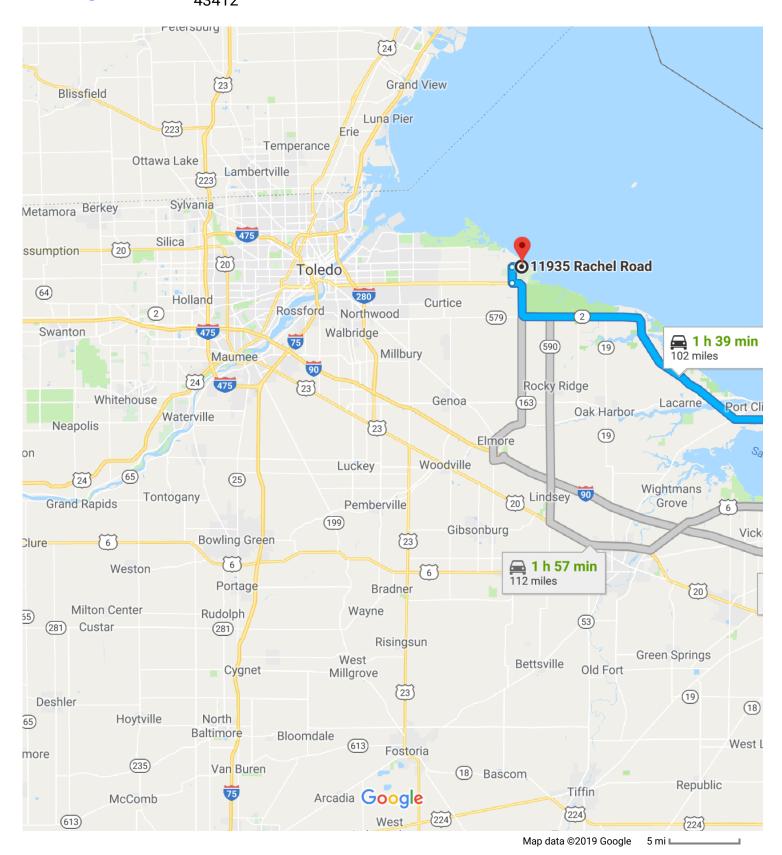

Google Maps

Cleveland, OH to 11935 Rachel Rd, Curtice, OH Drive 102 miles, 1 h 39 min 43412

Cleveland Ohio

## Get on I-90 W from Ontario St

| t                                            | 1.                            | 6 min<br>Head southwest on W Superior Ave toward W<br>St                                                                                                                                                       |                                                          |
|----------------------------------------------|-------------------------------|----------------------------------------------------------------------------------------------------------------------------------------------------------------------------------------------------------------|----------------------------------------------------------|
| 4                                            | 2.                            | Turn left onto W Prospect Ave                                                                                                                                                                                  | 0.2 m                                                    |
| ₽                                            | 3.                            | Turn right onto Ontario St                                                                                                                                                                                     | 0.3 m                                                    |
| *                                            | 4.                            | Use the right 2 lanes to take the State Hwy 10<br>90 W ramp to Lorain Ave W/I-71 W                                                                                                                             |                                                          |
| 4                                            | 5.                            | Keep left, follow signs for I-90 W/I-71 S and n onto I-90 W                                                                                                                                                    | - 144 f<br>nerge                                         |
|                                              | w I-9<br>nship                |                                                                                                                                                                                                                |                                                          |
| owr                                          |                               |                                                                                                                                                                                                                | n                                                        |
| nwo                                          | nship                         | ) — 1 h 31 min (9                                                                                                                                                                                              | <b>n</b><br>98.7 mi<br>0.5 m                             |
| ðwr                                          | nship<br>6.                   | Merge onto I-90 W<br>Use the right 2 lanes to take the I-90 W exit to                                                                                                                                          | <b>n</b><br>98.7 mi<br>0.5 m                             |
| ðwr                                          | 6.<br>7.                      | Merge onto I-90 W<br>Use the right 2 lanes to take the I-90 W exit to<br>Toledo<br>Continue onto I-90 W<br>Keep right at the fork to continue on OH-2 W                                                        | n<br>98.7 mi<br>0.5 m<br><b>oward</b><br>0.7 m<br>25.6 m |
| swr                                          | 6.<br>7.<br>8.                | Merge onto I-90 W<br>Use the right 2 lanes to take the I-90 W exit to<br>Toledo<br>Continue onto I-90 W<br>Keep right at the fork to continue on OH-2 W                                                        | n<br>98.7 mi<br>0.5 m<br>9ward<br>25.6 m<br>25.6 m       |
| owr<br>* * * * * * * * * * * * * * * * * * * | nship<br>6.<br>7.<br>8.<br>9. | Merge onto I-90 W<br>Use the right 2 lanes to take the I-90 W exit to<br>Toledo<br>Continue onto I-90 W<br>Keep right at the fork to continue on OH-2 W<br>Continue onto OH-2 W/US-6 W<br>Continue onto OH-2 W | n<br>98.7 mi<br>0.5 m<br><b>oward</b><br>0.7 m<br>25.6 m |

| L,         | 12. | Turn right onto S Howard Rd                                | 3 min (1.8 mi) |
|------------|-----|------------------------------------------------------------|----------------|
| <b>r</b> ≁ | 13. | Turn right onto Rachel Rd  Destination will be on the left | ———— 1.2 mi    |
|            |     |                                                            | 0.7 mi         |

11935 Rachel Rd Curtice, OH 43412