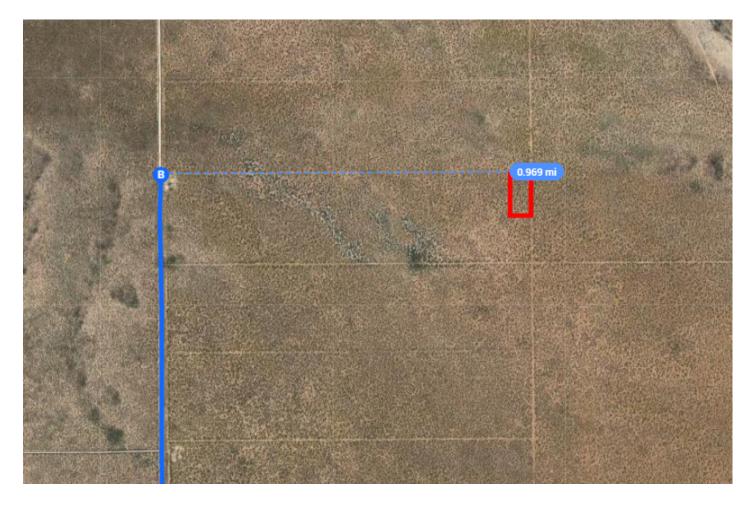

- **1** 6. Turn left onto Evergreen Rd
- **†** 7. Continue straight

430 ft

0.2 mi

1 8. Continue onto John Conoly Rd

- 2.5 mi

9. Turn right onto an unnamed dirt road. Destination will be 0.969 miles on the right