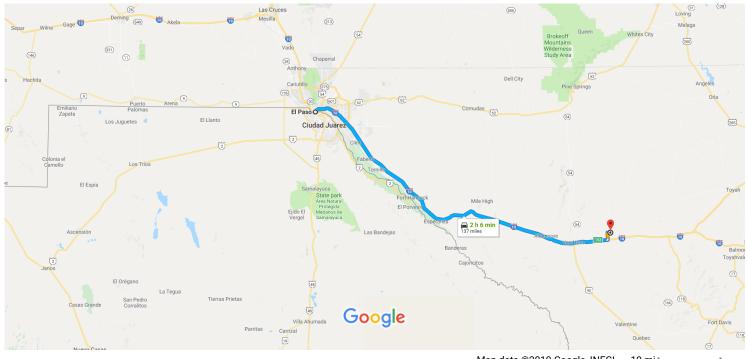

## Google Maps El Paso, TX to 31.0942170, -104.5913650

Map data ©2019 Google, INEGI 10 mi 🛚

## El Paso

Texas

## Get on I-10 E

|         |    | 2 1111 (0.01                                                                        | mi)       |
|---------|----|-------------------------------------------------------------------------------------|-----------|
| 1       | 1. | Head southwest on E Mills Ave toward N Campbo<br>St                                 | ell       |
|         |    | 203                                                                                 | 3 ft      |
| L+      | 2. | Turn right at the 1st cross street onto N Campbel<br>St                             |           |
|         |    | 0.1                                                                                 | mi        |
| *       | 3. | Use the right 2 lanes to turn right to merge onto I<br>10 E                         | -         |
|         |    | 0.4                                                                                 | mi        |
|         |    |                                                                                     |           |
|         |    | 10 E to Evergreen Rd in Culberson County. Take ex                                   | /it       |
|         |    | n I-10 E                                                                            |           |
| *       |    |                                                                                     |           |
| •       | 4. | 1 I-10 E<br>1 h 55 min (133 r<br>Merge onto I-10 E                                  | mi)       |
| ^       |    | 1 I-10 E<br>1 h 55 min (133 r<br>Merge onto I-10 E<br>133                           | mi)       |
| ř       |    | 1 I-10 E<br>1 h 55 min (133 r<br>Merge onto I-10 E                                  | mi)       |
| ۰<br>۲  |    | 1 I-10 E<br>1 h 55 min (133 r<br>Merge onto I-10 E<br>133                           | mi)<br>mi |
| ^<br>/* |    | 1 h 55 min (133 r<br>Merge onto I-10 E<br>133<br>Take exit 153 toward Michigan Flat | mi)<br>mi |

- **1** 6. Turn left onto Evergreen Rd
- **†** 7. Continue straight

430 ft

0.2 mi

1 8. Continue onto John Conoly Rd

- 2.5 mi

9. Turn right onto an unnamed dirt road. Destination will be 0.969 miles on the right