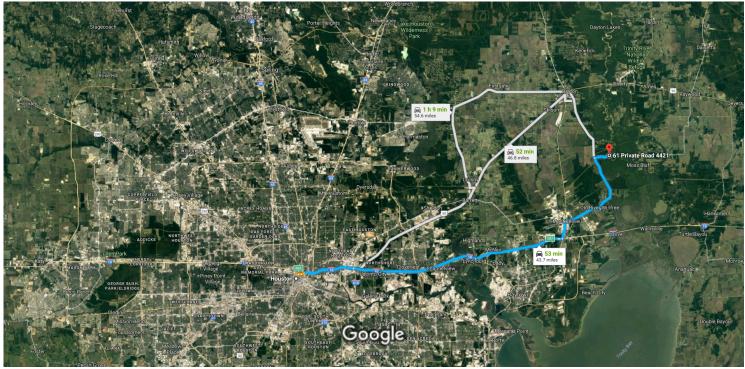

# Google Maps Houston, TX to 61 Private Rd 4421, Dayton, TX 77535

Drive 43.7 miles, 53 min

11089DD

Imagery ©2019 Landsat / Copernicus, Map data ©2019 Google 2 mi

# 61 Private Rd 4421

Dayton, TX 77535

These directions are for planning purposes only. You may find that construction projects, traffic, weather, or other events may cause conditions to differ from the map results, and you should plan your route accordingly. You must obey all signs or notices regarding your route.