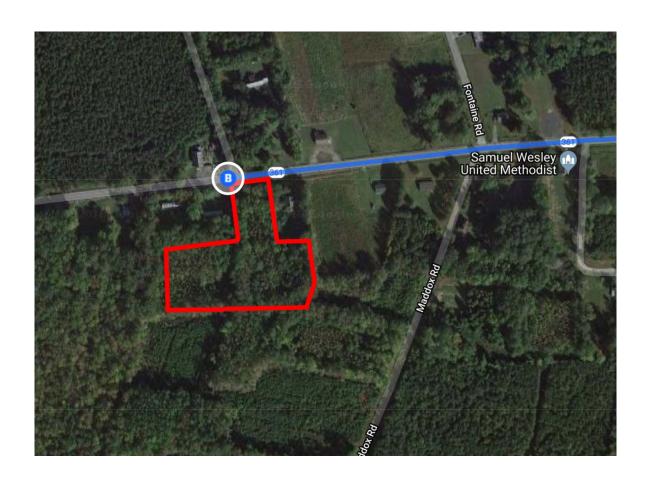

## 28651 Fairmount Rd

Westover, MD 21871

These directions are for planning purposes only. You may find that construction projects, traffic, weather, or other events may cause conditions to differ from the map results, and you should plan your route accordingly. You must obey all signs or notices regarding your route.