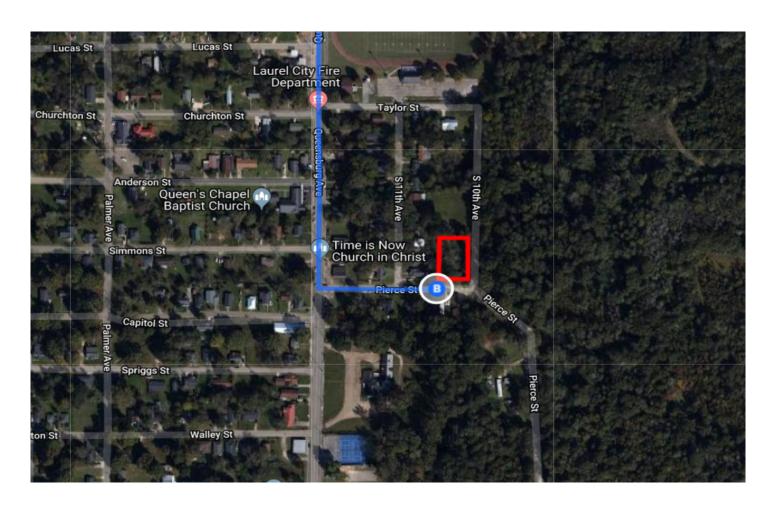

- 6. Use the right 2 lanes to take exit 94 to merge onto US 49 S toward Hattiesburg
  - 1 Pass by O'Reilly Auto Parts (on the right in 9.3 mi)

| *        | 7.  | Use the right lane to merge onto US-84 E via ramp to Laurel |                     |
|----------|-----|-------------------------------------------------------------|---------------------|
| <b>I</b> | 8.  | Turn right onto Hillcrest Dr                                | – 26.6 mi           |
| 4        | 9.  | Turn left onto Airport Dr                                   | — 1.5 mi            |
| 4        | 10. | Turn left onto Ellisville Blvd                              | — 1.2 mi            |
| Take     | Que | ensburg Ave to Pierce St                                    | — 469 ft            |
| <b>L</b> | 11. | Turn right onto Oak Park Blvd                               | n (0.6 mi) — 0.2 mi |
| Ļ        | 12. | Turn right onto Queensburg Ave                              |                     |
| 4        | 13. | Turn left onto Pierce St  i Destination will be on the left | — 0.4 mi            |

## 1005 & 1031 Pierce St.

Laurel, MS 39440

413 ft