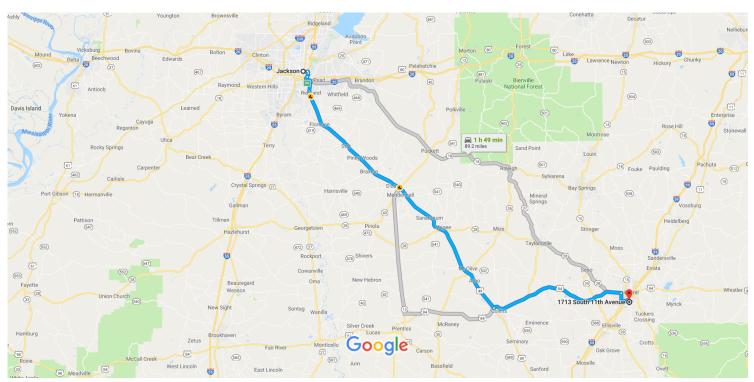

## Jackson

Mississippi

## Get on I-55 S from E Pascagoula St

|   |    | 5 min (1.5 mi)                                                                       |
|---|----|--------------------------------------------------------------------------------------|
| 1 | 1. | Head west on E Pearl St toward S Lamar St                                            |
| 4 | 2. | Turn left at the 1st cross street onto S Lamar St                                    |
| 4 | 3. | Use the left 2 lanes to turn left at the 1st cross street onto E Pascagoula St       |
| 7 | 4. | Keep right at the fork, follow signs for I-55 S/McComb and merge onto I-55 S  0.4 mi |
|   |    |                                                                                      |

## Follow US 49 S and US-84 E to Oak Park Blvd in Laurel

| * | 5. | Merge onto I-55 S | ——— 1 h 33 min (89.1 mi) |
|---|----|-------------------|--------------------------|
|   |    |                   | 0.7 mi                   |
|   | _  |                   |                          |

- 6. Use the right 2 lanes to take exit 94 to merge onto US 49 S toward Hattiesburg
  - 1 Pass by O'Reilly Auto Parts (on the right in 9.3 mi)

| *        | 7.  | Use the right lane to merge onto US-84 E via ramp to Laurel |                     |
|----------|-----|-------------------------------------------------------------|---------------------|
| <b>I</b> | 8.  | Turn right onto Hillcrest Dr                                | – 26.6 mi           |
| 4        | 9.  | Turn left onto Airport Dr                                   | — 1.5 mi            |
| 4        | 10. | Turn left onto Ellisville Blvd                              | — 1.2 mi            |
| Take     | Que | ensburg Ave to Pierce St                                    | — 469 ft            |
| <b>L</b> | 11. | Turn right onto Oak Park Blvd                               | n (0.6 mi) — 0.2 mi |
| Ļ        | 12. | Turn right onto Queensburg Ave                              |                     |
| 4        | 13. | Turn left onto Pierce St  i Destination will be on the left | — 0.4 mi            |