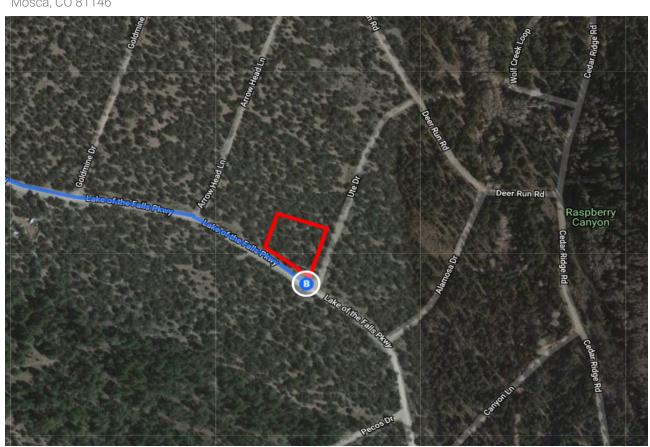

| 57.3 mi                  |
| <b>L</b> | 12. | Turn right onto CO-150 N                                                |                          |
|          |     |                                                                         | 12.5 mi                  |
| <b>L</b> | 13. | Turn right onto Lake of the Falls Pk                                    | wy                       |
|          |     |                                                                         | 0.3 mi                   |
| ን        | 14. | Slight left to stay on Lake of the Fal  Destination will be on the left | ls Pkwy                  |
|          |     |                                                                         | 1.7 mi                   |

## 153 Lake of the Falls Pkwy

Mosca, CO 81146