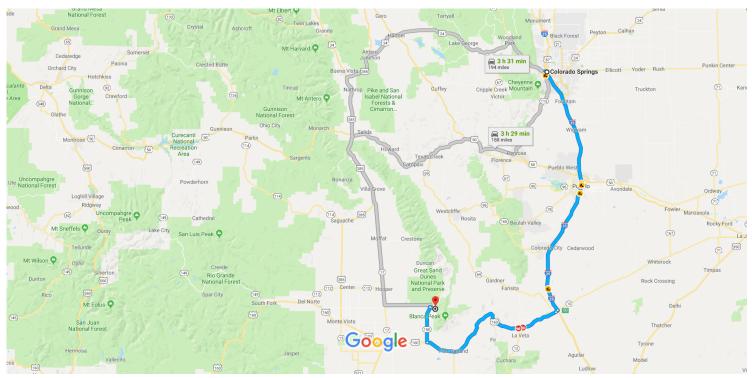

### Colorado Springs

Colorado

### Get on I-25 S from N Nevada Ave and E Bijou St

|   |    | 4 min (                                                                           | 0.9 mi) |
|---|----|-----------------------------------------------------------------------------------|---------|
| 1 | 1. | Head north toward N Nevada Ave                                                    |         |
| _ | _  | Time left toward N. Novada Ava                                                    | 92 ft   |
| П | ۷. | Turn left toward N Nevada Ave                                                     | 233 ft  |
| Þ | 3. | Turn right onto N Nevada Ave                                                      | 20011   |
|   |    |                                                                                   | 0.2 mi  |
| 4 | 4. | Use the left 2 lanes to turn left onto E Bijou St  i Pass by Subway (on the left) |         |
|   |    |                                                                                   | 0.5 mi  |
| 4 | 5. | Turn left toward I-25 S                                                           |         |
|   |    |                                                                                   | - 46 ft |
| * | 6. | Take the ramp onto I-25 S                                                         |         |
|   |    |                                                                                   | 0.2 mi  |

## Follow I-25 S to US-160 W in Huerfano County. Take exit 50 from I-25 S

| * | 7. | Merge onto I-25 S           | 91.8 mi  |
|---|----|-----------------------------|----------|
| 7 | 8. | Take exit 50 for U.S. 160 W | 91.61111 |
|   |    |                             | 0.2 mi   |

# Follow US-160 W and CO-150 N to Lake of the Falls Pkwy in Alamosa County

|          |     | 1                                                                       | h 18 min (72.9 mi)       |
|----------|-----|-------------------------------------------------------------------------|--------------------------|
| 4        | 9.  | Turn left onto US-160 W                                                 | 11 10 11 111 (72.5 1111) |
| 4        | 10. | Turn left onto US-160 W/Main St                                         | 0.9 mi                   |
|          |     |                                                                         | 0.1 mi                   |
| Γ*       | 11. | Turn right at the 2nd cross street or W/W 7th St                        | nto US-160               |
|          |     | 1 Continue to follow US-160 W                                           |                          |
|          |     |                                                                         | 57.3 mi                  |
| <b>L</b> | 12. | Turn right onto CO-150 N                                                |                          |
|          |     |                                                                         | 12.5 mi                  |
| <b>L</b> | 13. | Turn right onto Lake of the Falls Pk                                    | wy                       |
|          |     |                                                                         | 0.3 mi                   |
| ን        | 14. | Slight left to stay on Lake of the Fal  Destination will be on the left | ls Pkwy                  |
|          |     |                                                                         | 1.7 mi                   |