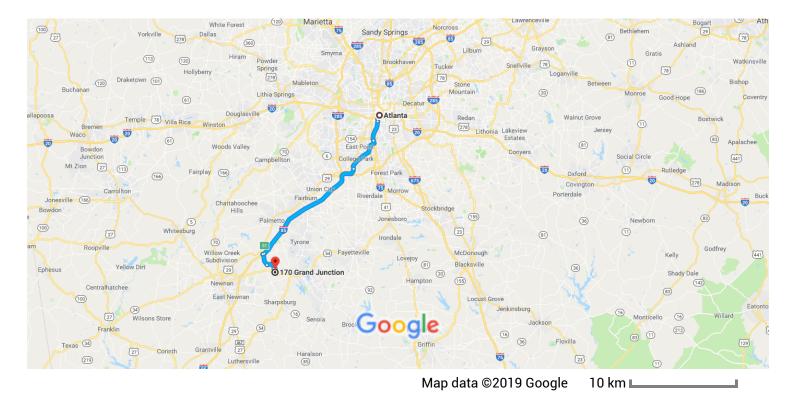

## Google Maps

Atlanta, GA, USA to 170 Drive 34.2 miles, 36 min Grand Jct, Sharpsburg, GA 30277, USA

## Atlanta

Georgia, USA

## 170 Grand Jct

Sharpsburg, GA 30277, USA

These directions are for planning purposes only. You may find that construction projects, traffic, weather, or other events may cause conditions to differ from the map results, and you should plan your route accordingly. You must obey all signs or notices regarding your route.