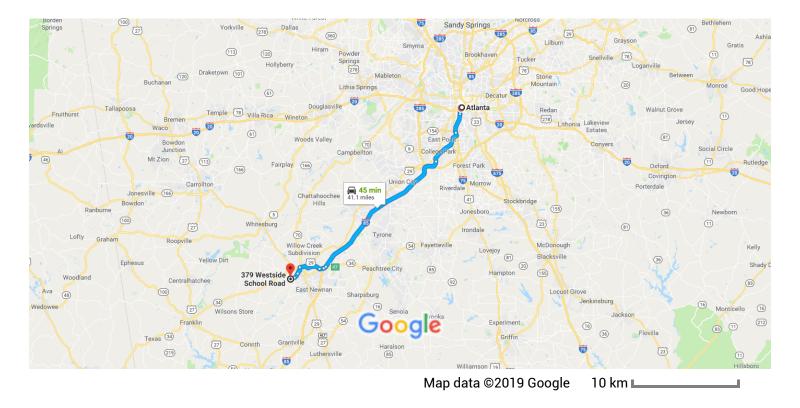

## Google Maps Atlanta, GA, USA to 379 Drive 41.1 miles, 45 min Westside School Rd, Newnan, GA 30263, USA

## Atlanta

Georgia, USA

## 379 Westside School Rd

Newnan, GA 30263, USA

These directions are for planning purposes only. You may find that construction projects, traffic, weather, or other events may cause conditions to differ from the map results, and you should plan your route accordingly. You must obey all signs or notices regarding your route.