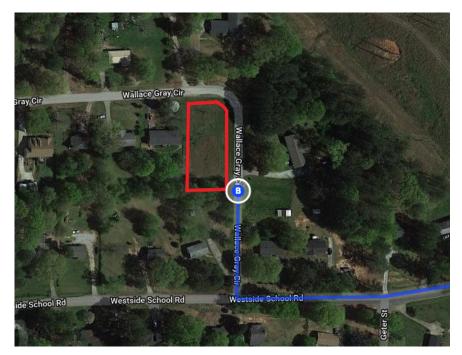

Continue to follow State Rte 34 Bypass

| 4 | 14. | <b>Use the left 2 lanes to turn left onto Hosp</b><br>Pass by Hardee's (on the right in 1.0 mi) | ·        |  |
|---|-----|-------------------------------------------------------------------------------------------------|----------|--|
| 1 | 15. | Continue onto Franklin Rd                                                                       | — 1.0 mi |  |
| 4 | 16. | Turn left onto Belk Rd                                                                          | — 279 ft |  |
| ٢ | 17. | Slight right onto Westside School Rd                                                            | — 0.8 mi |  |
| Ļ | 18. | Turn right onto Wallace Gray Cir<br>Destination will be on the left                             | — 0.7 mi |  |
|   |     |                                                                                                 | — 256 ft |  |

## 379 Westside School Rd

Newnan, GA 30263, USA

These directions are for planning purposes only. You may find that construction projects, traffic, weather, or other events may cause conditions to differ from the map results, and you should plan your route accordingly. You must obey all signs or notices regarding your route.