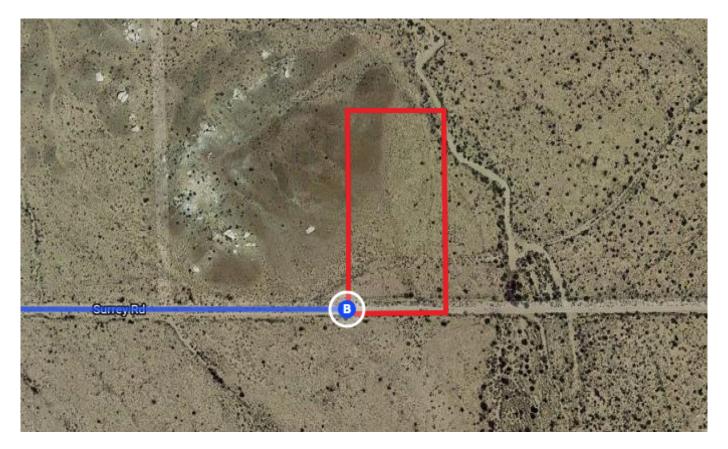

|   |     |                                                      | — 8 min (3.2 mi) |
|---|-----|------------------------------------------------------|------------------|
| ₽ | 15. | Turn right onto Sun Valley Rd                        |                  |
|   |     |                                                      | 0.5 mi           |
| 4 | 16. | Turn left                                            |                  |
|   |     |                                                      | 0.5 mi           |
| 1 | 17. | Continue onto Surrey Rd                              |                  |
|   |     | <ol> <li>Destination will be on the right</li> </ol> |                  |
|   |     |                                                      | 2.2 mi           |

## 8165 Surrey Rd

Holbrook, AZ 86025, USA

These directions are for planning purposes only. You may find that construction projects, traffic, weather, or other events may cause conditions to differ from the map results, and you should plan your route accordingly. You must obey all signs or notices regarding your route.