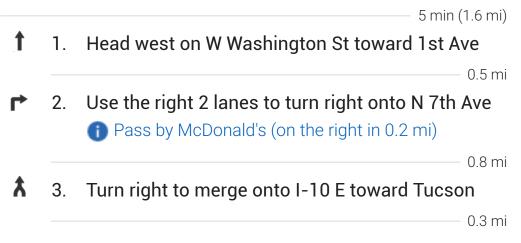

#### Get on I-10 E

Take AZ-87 N and AZ-260 E to AZ-277 N in Heber-Overgaard

2 h 21 min (142 mi)

| *    | 4.   | Merge onto I-10 E                                                                               | - · ·               |
|------|------|-------------------------------------------------------------------------------------------------|---------------------|
| r    | 5.   | Use the right 3 lanes to take exit 147A-147B fo<br>AZ-202 Loop E                                | .0 mi<br>) <b>r</b> |
| 1    | 6.   | O<br>Continue onto AZ-202 Loop E                                                                | .8 mi               |
| r    | 7.   | Take exit 13 toward AZ-87 N                                                                     | .1 mi               |
| 4    | 8.   | Use the left 2 lanes to turn left onto AZ-87 N<br>Pass by Dairy Queen (on the right in 73.1 mi) | .4 mi               |
| L+   | 9.   | Turn right onto AZ-260 E                                                                        | .5 mi<br>.9 mi      |
| Take | AZ-: | 377 N to AZ-77 N in Holbrook                                                                    | 7 mi)               |
| ٦    | 10.  |                                                                                                 | ,                   |
| 4    | 11.  | Turn left onto AZ-377 N                                                                         | .8 mi<br>.9 mi      |
|      |      | Z-77 N and I-40 E to Sun Valley Rd in Sun Valley.<br>294 from I-40 E                            |                     |
| 4    | 12.  | Turn left onto AZ-77 N                                                                          | 8 mi)               |