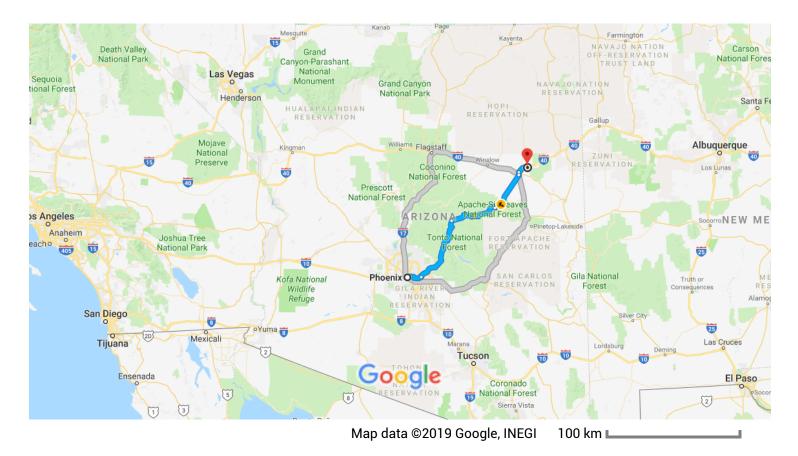

# Google Maps Phoenix, AZ, USA to Drive 198 miles, 3 h 28 min 8165 Surrey Rd, Holbrook, AZ 86025, USA

### Phoenix

Arizona, USA

#### Get on I-10 E

Take AZ-87 N and AZ-260 E to AZ-277 N in Heber-Overgaard

2 h 21 min (142 mi)

| *    | 4.   | Merge onto I-10 E                                                                               | - · ·               |
|------|------|-------------------------------------------------------------------------------------------------|---------------------|
| r    | 5.   | Use the right 3 lanes to take exit 147A-147B fo<br>AZ-202 Loop E                                | .0 mi<br>) <b>r</b> |
| 1    | 6.   | O<br>Continue onto AZ-202 Loop E                                                                | .8 mi               |
| r    | 7.   | Take exit 13 toward AZ-87 N                                                                     | .1 mi               |
| 4    | 8.   | Use the left 2 lanes to turn left onto AZ-87 N<br>Pass by Dairy Queen (on the right in 73.1 mi) | .4 mi               |
| L+   | 9.   | Turn right onto AZ-260 E                                                                        | .5 mi<br>.9 mi      |
| Take | AZ-: | 377 N to AZ-77 N in Holbrook                                                                    | 7 mi)               |
| ٦    | 10.  |                                                                                                 | ,                   |
| 4    | 11.  | Turn left onto AZ-377 N                                                                         | .8 mi<br>.9 mi      |
|      |      | Z-77 N and I-40 E to Sun Valley Rd in Sun Valley.<br>294 from I-40 E                            |                     |
| 4    | 12.  | Turn left onto AZ-77 N                                                                          | 8 mi)               |