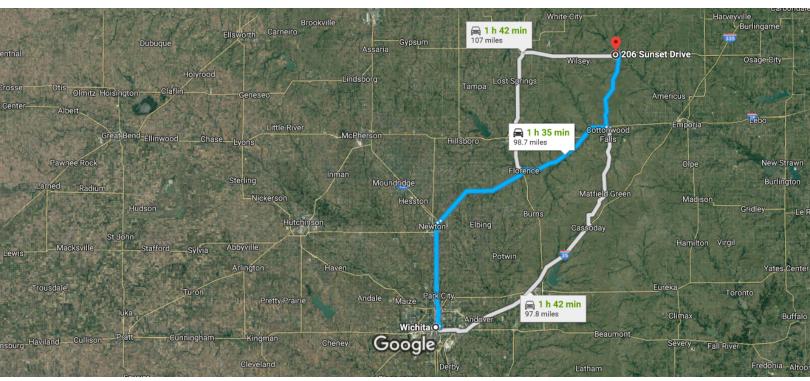

Wichita, KS, USA to 206 Sunset Dr, Council Grove, KS 66846, Drive 98.7 miles, 1 h 35 min

4 min (1.3 mi)

25.1 mi

Imagery ©2019 Landsat / Copernicus, Map data ©2019 Google 20 km

## Get on I-135 N/KS-15 N/US-81 N from E 1st St N

#### Follow I-135 N/US-81 N and US-50 E to Strong

US-50 E

1 h 10 min (77.1 mi)

5. Merge onto I-135 N/KS-15 N/US-81 N

Continue to follow I-135 N/US-81 N

25.8 mi

6. Take exit 33 for US-50 toward Peabody/Emporia

1.0 mi

7. Continue onto US-50 E

25.2 mi

8. At the traffic circle, take the 3rd exit and stay on

# Follow KS-177 N to W Main St in Council Grove

20 min (19.4 mi)

9. Turn right toward KS-177 N (signs for KS-177 N)

- 361 ft

▶ 10. Turn right onto KS-177 N

- 19.3 mi

← 11. Turn left onto W Main St

2 min (0.8 mi)