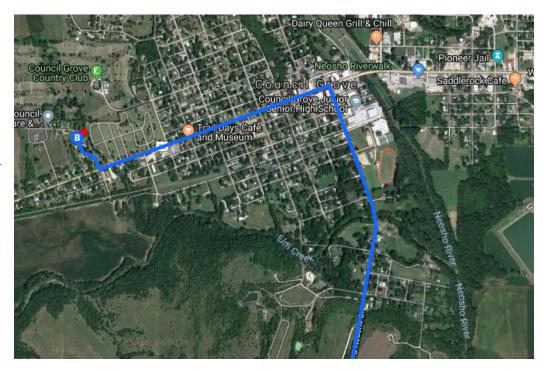

# Follow KS-177 N to W Main St in Council Grove

20 min (19.4 mi)

9. Turn right toward KS-177 N (signs for KS-177 N)

- 361 ft

▶ 10. Turn right onto KS-177 N

- 19.3 mi

← 11. Turn left onto W Main St

2 min (0.8 mi)

→ 12. Turn right onto Sunset Dr

Destination will be on the right

25 s (0.1 mi)

# 206 Sunset Dr

Council Grove, KS 66846, USA

These directions are for planning purposes only. You may find that construction projects, traffic, weather, or other events may cause conditions to differ from the map results, and you should plan your route accordingly. You must obey all signs or notices regarding your route.