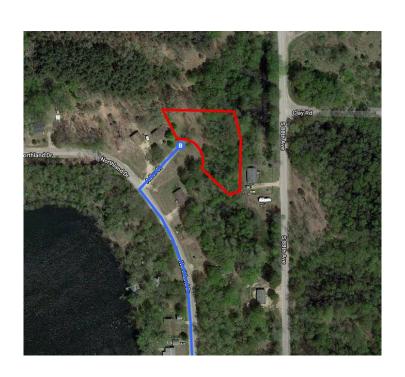

### 2468 W Alder Ct

Rothbury, MI 49452

These directions are for planning purposes only. You may find that construction projects, traffic, weather, or other events may cause conditions to differ from the map results, and you should plan your route accordingly. You must obey all signs or notices regarding your route.

164 ft