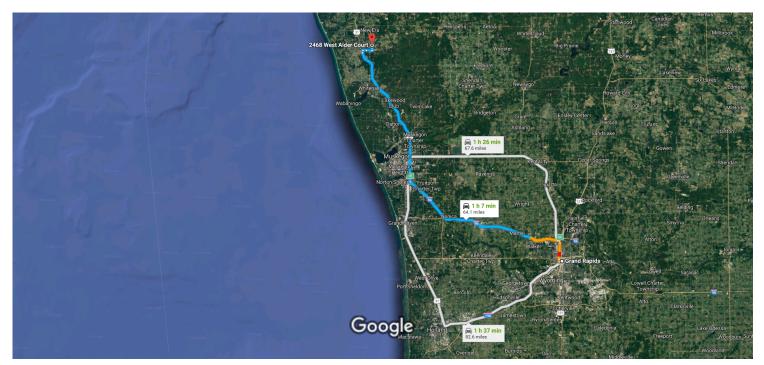

# **Grand Rapids, MI to 2468 W Alder Ct, Rothbury, MI** Drive 64.1 miles, 1 h 7 min 49452

10904DD

Imagery ©2019 Landsat / Copernicus, NOAA, Map data ©2019 Google 5

#### Get on US-131 N

| 1 | 1. | 3 min (0.6<br>Head west on Fulton St W toward Commerce Av<br>SW | e            |
|---|----|-----------------------------------------------------------------|--------------|
| 4 | 2. | Turn left onto Market Ave SW                                    | 3 mi         |
| * | 3. | Turn right to merge onto US-131 N  0.2                          | 2 mi<br>2 mi |

# Follow I-96 W and US-31 N to W Winston Rd in Grant Township. Take the Wintston Rd exit from US-31 N

|   |    |                                                   | 52 min (60.8 mi)     |
|---|----|---------------------------------------------------|----------------------|
| * | 4. | Merge onto US-131 N                               | 02 11111 (00.0 1111) |
|   |    |                                                   | 0.4 mi               |
| 4 | 5. | Keep left to stay on US-131 N, follow<br>Cadillac | signs for            |
|   |    |                                                   | 2.9 mi               |

| ٦                                              | 6.  | Use the left 2 lanes to take exit 89 for I-96/M toward Muskegon/Lansing | - <b>37</b> |  |  |  |  |
|------------------------------------------------|-----|-------------------------------------------------------------------------|-------------|--|--|--|--|
| Ý                                              | 7.  | Keep left at the fork, follow signs for Intersta<br>W/Muskegon          |             |  |  |  |  |
| r                                              | 8.  | Keep right and merge onto I-96 W                                        |             |  |  |  |  |
| ۲                                              | 9.  | Take exit 1B to merge onto US-31 N toward Ludington                     | 30.2 mi     |  |  |  |  |
| ۴                                              | 10. | Take the Wintston Rd exit toward Rothbury                               | 26.2 mi     |  |  |  |  |
|                                                |     |                                                                         | - 0.5 mi    |  |  |  |  |
| Follow W Winston Rd and S 88th Ave to Adler Ct |     |                                                                         |             |  |  |  |  |
| <b>L</b>                                       | 11. |                                                                         | (2.7 mi)    |  |  |  |  |
| 7                                              | 12. | Slight right to stay on W Winston Rd                                    | – 0.6 mi    |  |  |  |  |
| 4                                              | 13. | Turn left onto S 88th Ave                                               | – 1.0 mi    |  |  |  |  |
| 4                                              | 14. | Turn left onto Northland Dr                                             | – 0.8 mi    |  |  |  |  |
| <b>L</b>                                       | 15. | Turn right onto Adler Ct                                                | – 0.2 mi    |  |  |  |  |

Destination will be on the right

### 2468 W Alder Ct

Rothbury, MI 49452

These directions are for planning purposes only. You may find that construction projects, traffic, weather, or other events may cause conditions to differ from the map results, and you should plan your route accordingly. You must obey all signs or notices regarding your route.