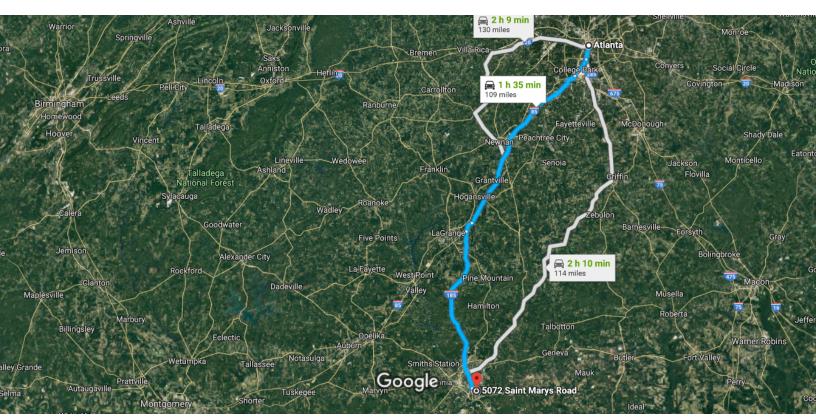

### Atlanta

Georgia, USA

# Get on I-75 S/I-85 S from Washington St SW and Pulliam St SW $\,$

| SW       |    |                                                           |        |
|----------|----|-----------------------------------------------------------|--------|
| <b>†</b> | 1. | Head southwest toward Capitol Square SW                   | .1 mi) |
| •        |    | ricad southwest toward outstor oquare ovv                 | 79 ft  |
| 4        | 2. | Turn left onto Capitol Square SW                          |        |
|          |    | Parts of this road may be closed at certain times of days | r      |
|          |    |                                                           | 177 ft |
| <b>L</b> | 3. | Turn right onto Capitol Ave SW                            | 0544   |
| <b>L</b> | 4. | Turn right onto Memorial Dr SE                            | 354 ft |
| 4        | 5. | Turn left onto Washington St SW                           | ).2 mi |
| <b>†</b> | 6. | Continue onto Pulliam St SW                               | ).3 mi |
| •        | _  |                                                           | 0.3 mi |
| X        | 7. | Use the left 2 lanes to take the ramp onto I-75 85 S      | S/I-   |
|          |    |                                                           | ).3 mi |

## Follow I-85 S and I-185 S to St Marys Rd in Columbus. Take exit 3 from I-185 S

|   |     | 1 h 30 mir                                                                          | (106 mi)              |
|---|-----|-------------------------------------------------------------------------------------|-----------------------|
| * | 8.  |                                                                                     | ( )                   |
| 1 | 9.  | Keep right at the fork to continue on I-85 S, signs for Domestic Airport/Montgomery | — 3.1 mi<br>follow    |
| 4 | 10. | Keep left to stay on I-85 S                                                         | — 5.9 mi              |
| r | 11. | Take exit 21 for I-185 S toward Columbus                                            | - 49.6 mi<br>2 9 mi   |
| 1 | 12. | Continue onto I-185 S                                                               | — 2.9 mi<br>- 44 7 mi |
| r | 13. | Take exit 3 for St Marys Rd                                                         | ,                     |
|   |     |                                                                                     | — 0.2 mi              |

#### Drive to St Marys Rd

- 4 min (1.4 mi)

14. Use the left 2 lanes to turn left after Hardee's (on the right)

1.0 mi

15. At the traffic circle, take the 2nd exit and stay on St Marys Rd

Destination will be on the right

### 5072 St Marys Rd

Columbus, GA 31907, USA

These directions are for planning purposes only. You may find that construction projects, traffic, weather, or other events may cause conditions to differ from the map results, and you should plan your route accordingly. You must obey all signs or notices regarding your route.