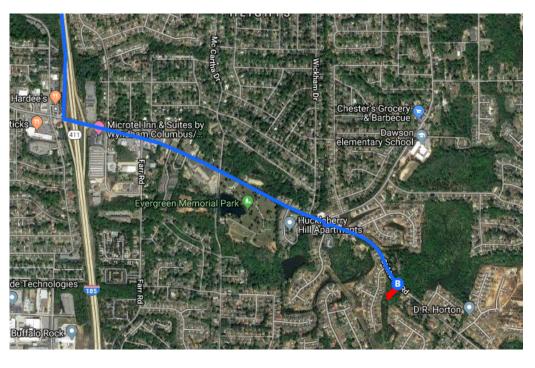

#### Drive to St Marys Rd

- 4 min (1.4 mi)

14. Use the left 2 lanes to turn left after Hardee's (on the right)

1.0 mi

15. At the traffic circle, take the 2nd exit and stay on St Marys Rd

Destination will be on the right

0.4 mi

### 5072 St Marys Rd

Columbus, GA 31907, USA

These directions are for planning purposes only. You may find that construction projects, traffic, weather, or other events may cause conditions to differ from the map results, and you should plan your route accordingly. You must obey all signs or notices regarding your route.