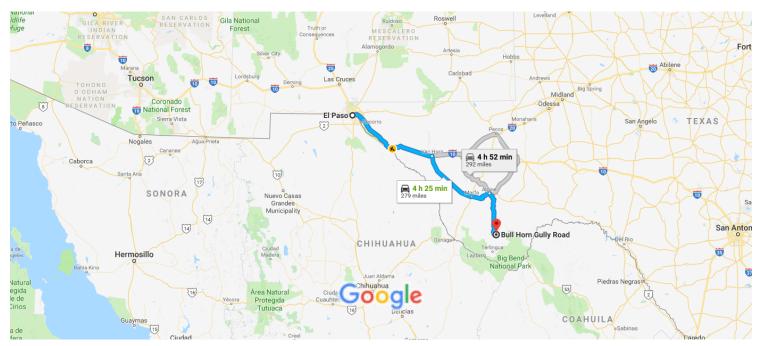

# **El Paso, Texas, USA to** Drive 279 miles, 4 h 25 min **Bull Horn Gully Road, Alpine, TX 79830, USA**

Map data ©2019 Google, INEGI

100 km I

## Follow I-10 E and US-90 E to S Cockrell St in Alpine

3 h 16 min (220 mi)

| <b>*</b>       | 4.          | Merge onto I-10 E                                                                                                                           |                                            |
|----------------|-------------|---------------------------------------------------------------------------------------------------------------------------------------------|--------------------------------------------|
| 7              | 5.          | Take exit 140A toward US-90/TX-54/Van H                                                                                                     | – 120 n<br><b>orn D</b> ı                  |
| <b>*</b>       | 6.          | Merge onto Frontage Rd                                                                                                                      | — 0.2 n                                    |
| <b>+</b>       | 7.          | Turn right onto US-90 E/Van Horn St  1 Continue to follow US-90 E                                                                           | — 0.2 n                                    |
|                |             | 1 Pass by Dairy Queen (on the left in 72.9 mi)                                                                                              |                                            |
| ollo           | ow TX       | (-118 S to Bull Horn Gully Road                                                                                                             | - 99.9 n                                   |
| ollo<br>•      | ow T)<br>8. | K-118 S to Bull Horn Gully Road                                                                                                             | (58.7 m                                    |
| •<br>•         |             | K-118 S to Bull Horn Gully Road                                                                                                             | (58.7 m<br>— 0.2 n                         |
| ollo<br>+<br>ל | 8.          | C-118 S to Bull Horn Gully Road  1 h 8 min  Turn right onto S Cockrell St  Turn left onto TX-118 S/S Walker St  Continue to follow TX-118 S | - 99.9 n<br>(58.7 m<br>- 0.2 n<br>- 56.0 n |

# **Bull Horn Gully Road**

Alpine, TX 79830, USA

These directions are for planning purposes only. You may find that construction projects, traffic, weather, or other events may cause conditions to differ from the map results, and you should plan your route accordingly. You must obey all signs or notices regarding your route.