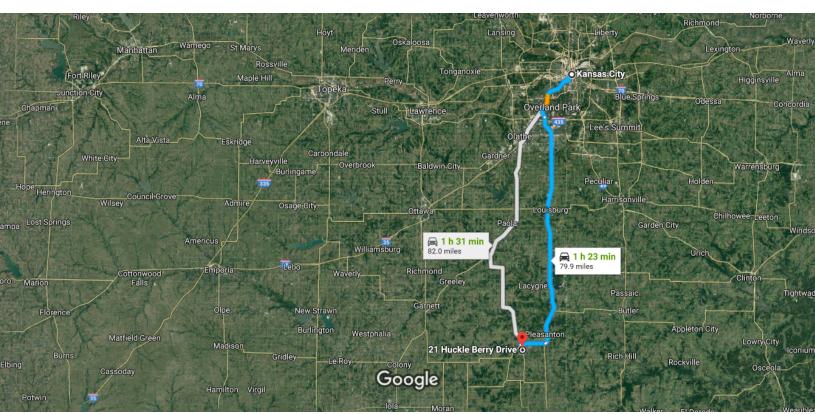

Kansas City, MO, USA to 21 Huckle Berry Dr, Mound City, KS Drive 79.9 miles, 1 h 23 min 66056, USA

57.0 mi

Imagery ©2019 Landsat / Copernicus, Map data ©2019 Google 20 km

### Kansas City

Missouri, USA

## 21 Huckle Berry Dr

Mound City, KS 66056, USA

These directions are for planning purposes only. You may find that construction projects, traffic, weather, or other events may cause conditions to differ from the map results, and you should plan your route accordingly. You must obey all signs or notices regarding your route.