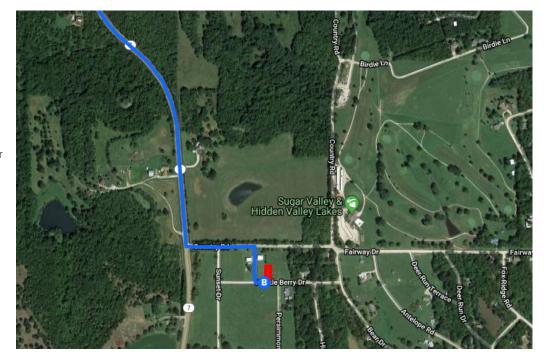

# Continue on KS-52 W. Drive to Huckle Berry Dr in Mound City

|          |     |                                   | — 11 min (7.7 mi) |
|----------|-----|-----------------------------------|-------------------|
| <b>L</b> | 9.  | Turn right onto KS-52 W           |                   |
|          |     |                                   | 6.2 mi            |
| 4        | 10. | Turn left onto KS-52 W/KS-7 S     |                   |
|          |     | 1 Continue to follow KS-7 S       |                   |
|          |     |                                   | 1.3 mi            |
| 4        | 11. | Turn left onto Country Rd         |                   |
|          |     |                                   | 0.1 mi            |
| <b>L</b> | 12. | Turn right onto Sunset Dr         |                   |
|          |     | 3                                 | 308 ft            |
| 4        | 12  | Turn left onto Huckle Berry Dr    | 300 10            |
| 1        | 13. | _                                 |                   |
|          |     | ① Destination will be on the left |                   |
|          |     |                                   | 75 ft             |

## 21 Huckle Berry Dr

Mound City, KS 66056, USA

These directions are for planning purposes only. You may find that construction projects, traffic, weather, or other events may cause conditions to differ from the map results, and you should plan your route accordingly. You must obey all signs or notices regarding your route.