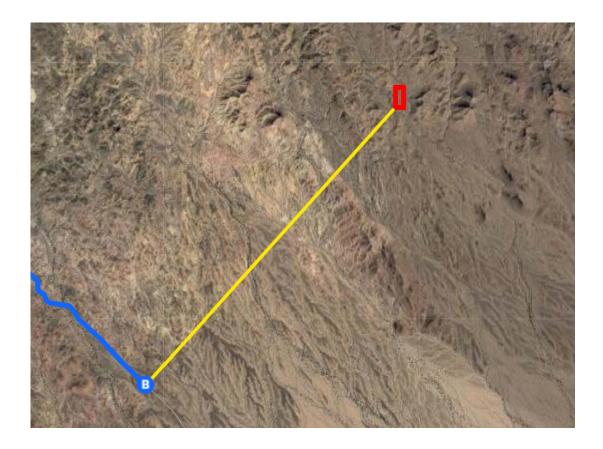

**Continued Directions** At the end of the Google Earth directions continue off-road for x miles to the SW corner of the property.