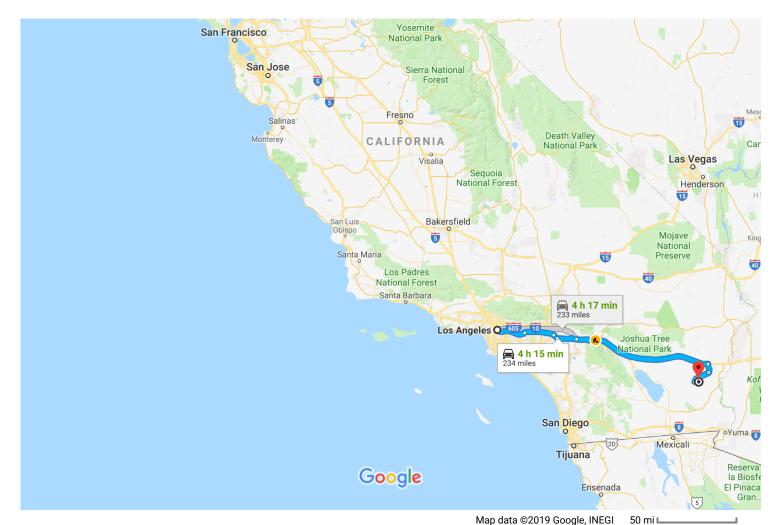

Los Angeles, CA to 33.3730210, -115.0500680

Drive 234 miles, 4 h 15 min

### Take CA-60 E and I-10 E to Wiley's Well Road in Riverside County. Take exit 222 from I-10 E

3 h 7 min (205 mi)

| * | 4.  | Merge onto US-101 S                                                                 | 0.7               |
|---|-----|-------------------------------------------------------------------------------------|-------------------|
| 7 | 5.  | Keep right at the fork to stay on US-101 S, fol<br>signs for CA-60 E/Interstate 5 S |                   |
| ۴ | 6.  | Use the right lane to take the CA-60 exit towar<br>Pomona                           |                   |
| 1 | 7.  | Continue onto CA-60 E                                                               | - 0.6 m           |
| Y | 8.  | Keep left at the fork to stay on CA-60 E, follow signs for Pomona/Riverside         |                   |
| 1 | 9.  | Continue onto CA-60 E/I-215 S                                                       | 27.9 m<br>- 4.4 m |
| Ĭ | 10. | Keep left at the fork to continue on CA-60 E                                        |                   |
| * | 11. | Merge onto I-10 E                                                                   | 18.2 m            |
| ۲ | 12. | Take exit 222 for Wileys Well Rd                                                    | 127 m             |
|   |     |                                                                                     | 0.2 m             |

# Continue on Wiley's Well Road. Take Bradshaw Trail to **Skyline Dr in Imperial County**

|            |     |                                   | 1 h 3 min (28.4 mi) |
|------------|-----|-----------------------------------|---------------------|
| <b>₽</b>   | 13. | Turn right onto Wiley's Well Road |                     |
|            |     |                                   | 8.6 mi              |
| <b>L</b> → | 14. | Turn right onto Bradshaw Trail    |                     |
|            |     |                                   | 13.5 mi             |
| 4          | 15. | Turn left                         |                     |
|            |     |                                   | 3.3 mi              |
| 4          | 16. | Turn left onto Skyline Dr         |                     |
|            |     |                                   | 3.0 mi              |

# 33.3730210, -115.0500680

These directions are for planning purposes only. You may find that construction projects, traffic, weather, or other events may cause conditions to differ from the map results, and you should plan your route accordingly. You must obey all signs or notices regarding your route.