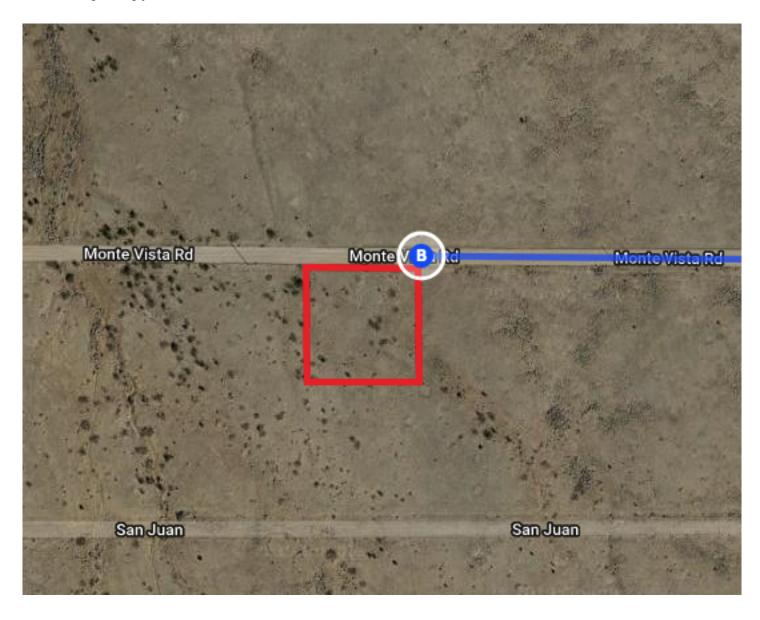

## 13. Turn right onto Monte Vista Rd

Destination will be on the left

0.3 mi

### 8700 Monte Vista Rd

Deming, NM 88030, USA

These directions are for planning purposes only. You may find that construction projects, traffic, weather, or other events may cause conditions to

differ from the map results, and you should plan your route accordingly. You must obey all signs or notices regarding your route.