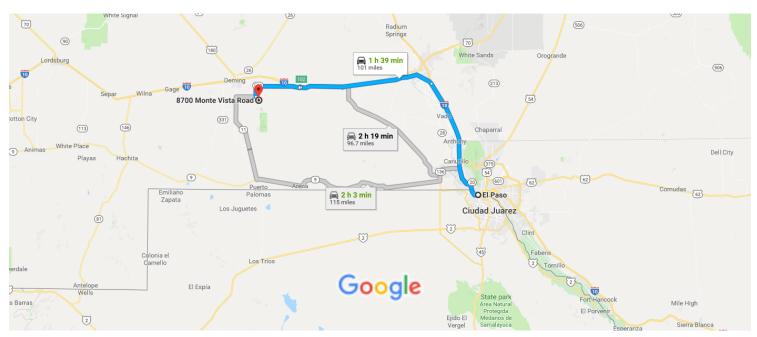

# El Paso, TX, USA to Drive 101 miles, 1 h 39 min 8700 Monte Vista Rd, Deming, NM 88030, USA

Map data ©2019 Google, INEGI 20 km 

■

0.2 mi

### 8700 Monte Vista Rd

Deming, NM 88030, USA

These directions are for planning purposes only. You may find that construction projects, traffic, weather, or other events may cause conditions to

differ from the map results, and you should plan your route accordingly. You must obey all signs or notices regarding your route.