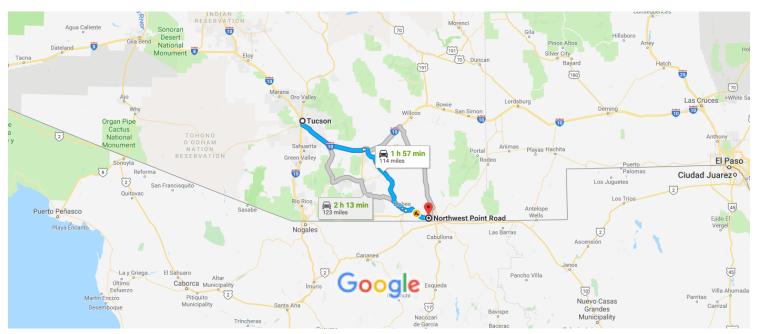

# Tucson, AZ, USA to Drive 114 miles, 1 h 57 min NW Point Rd, Douglas, AZ 85607, USA

Map data ©2019 Google, INEGI

50 km ⊾

### Tucson

Arizona, USA

#### Get on I-10 E from W Congress St

|          |    | 3 min (0.8 mi                                                          | ) |  |
|----------|----|------------------------------------------------------------------------|---|--|
| 1        | 1. | Head south toward W Congress St                                        |   |  |
| <b>L</b> | 2. | Turn right onto W Congress St                                          | t |  |
|          |    | 0.3 m                                                                  | i |  |
| 4        | 3. | Use the left 2 lanes to turn left onto S Freeway                       |   |  |
|          |    | 427 f                                                                  | t |  |
| *        | 4. | Use the left 2 lanes to take the Interstate 10 E ramp to Interstate 19 |   |  |
|          |    | 0.3 m                                                                  | i |  |

# Follow I-10 E to AZ-80 E/W 4th St in Benson. Take exit 303 from I-10 E

39 min (45.1 mi)

| *        | 5. | Merge onto I-10 E                                            | 44.5             |
|----------|----|--------------------------------------------------------------|------------------|
| ۴        | 6. | Take exit 303 for AZ-80 toward AZ-<br>10/Benson/Douglas      | ———— 44.5 mi     |
|          |    |                                                              | 0.6 mi           |
| 1        | 7. | Continue onto AZ-80 E/W 4th St  Continue to follow AZ-80 E   | 50 · (51.0 · )   |
|          |    |                                                              | 58 min (51.2 mi) |
| <b>Q</b> | 8. | At the traffic circle, take the 3rd exit ar AZ-80 E          | nd stay on       |
|          |    |                                                              | 17 min (16.5 mi) |
| 4        | 9. | Turn left onto NW Point Rd  Destination will be on the right |                  |
|          |    |                                                              | - 2 min (0.3 mi) |

## **NW Point Rd**

Douglas, AZ 85607, USA

These directions are for planning purposes only. You may find that construction projects, traffic, weather, or other events may cause conditions to differ from the map results, and you should plan your route accordingly. You must obey all signs or notices regarding your route.